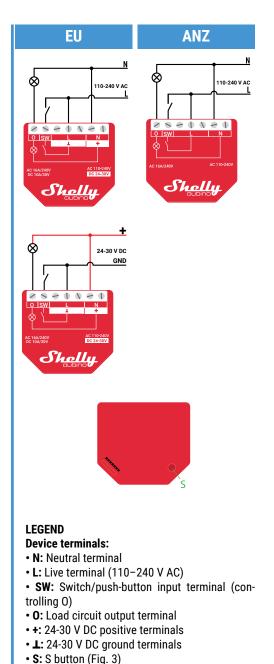

Wires:

• N: Neutral wire

• L: Live wire (110-240 V AC) • +: 24-30 V DC positive wire • GND: 24-30 V DC ground wire