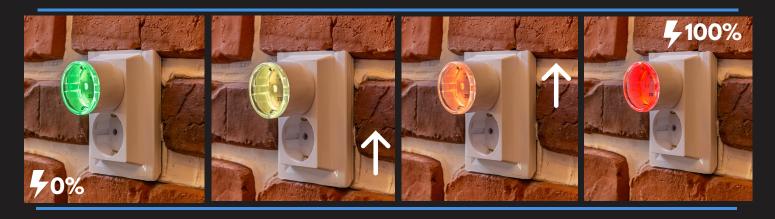

### 3 LED INDICATIONS MODES FOR MAXIMUM CONTROL

POWER CONSUMPTION

COMPLETELY OFF

WI-FI OPERATED

CUSTOM SCHEDULES

BLUETOOTH CONNECTIVITY

SMART SCENES POWER MONITORING

NIGHT MODE