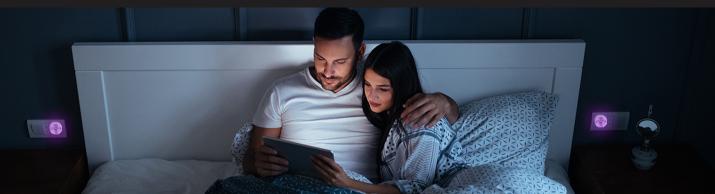

#### **LED NIGHT LIGHT**

Set the color and the level of glow for your Shelly Plus Plug S LED indication and use it as subtle light at night.