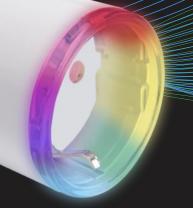

### 3 LED INDICATIONS MODES FOR MAXIMUM CONTROL

POWER CONSUMPTION

COMPLETELY OFF

WI-FI OPERATED

CUSTOM SCHEDULES

BLUETOOTH CONNECTIVITY

SMART SCENES POWER MONITORING

NIGHT MODE