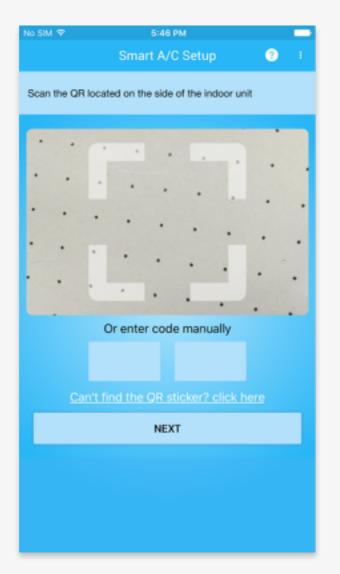

# Sensibo is easy to install

## Easy installation

- 1. Download the app for Android or iPhone
- Follow the wizard