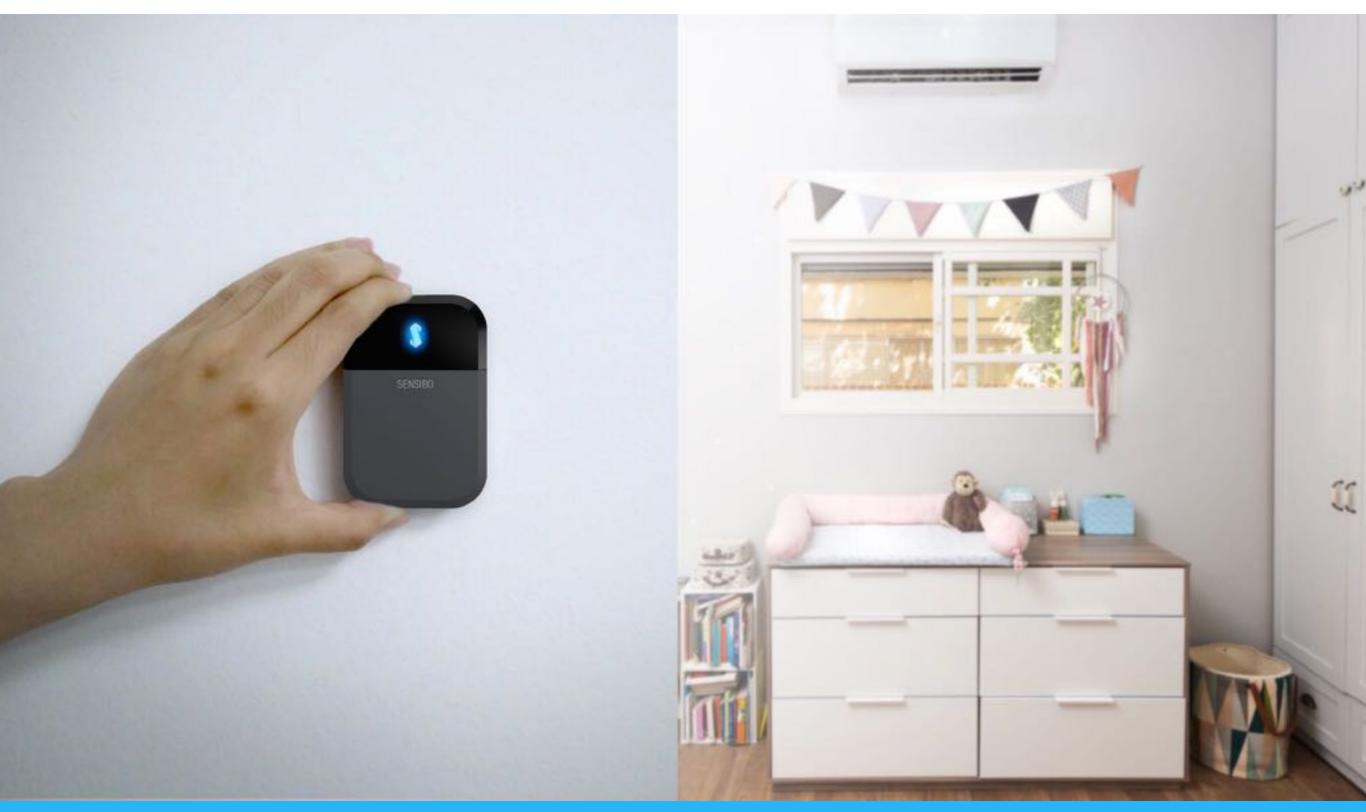

# Sensibo is easy to install

## Easy installation

- 1. Download the app for Android or iPhone
- Follow the wizard