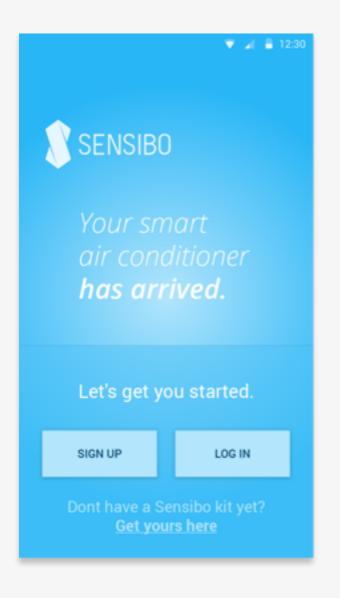

Sensibo makes any air conditioner smart

### Meet Sensibo.

A DIY device that makes any air conditioner smart and saves energy.

Control your A/C from anywhere, anytime.

# Sensibo is easy to install