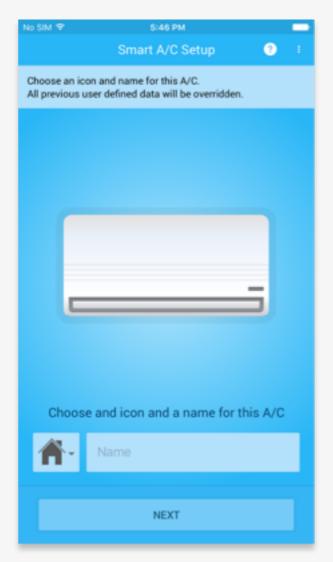

# Sensibo is easy to install

## Easy installation

- 1. Download the app for Android or iPhone
- Follow the wizard