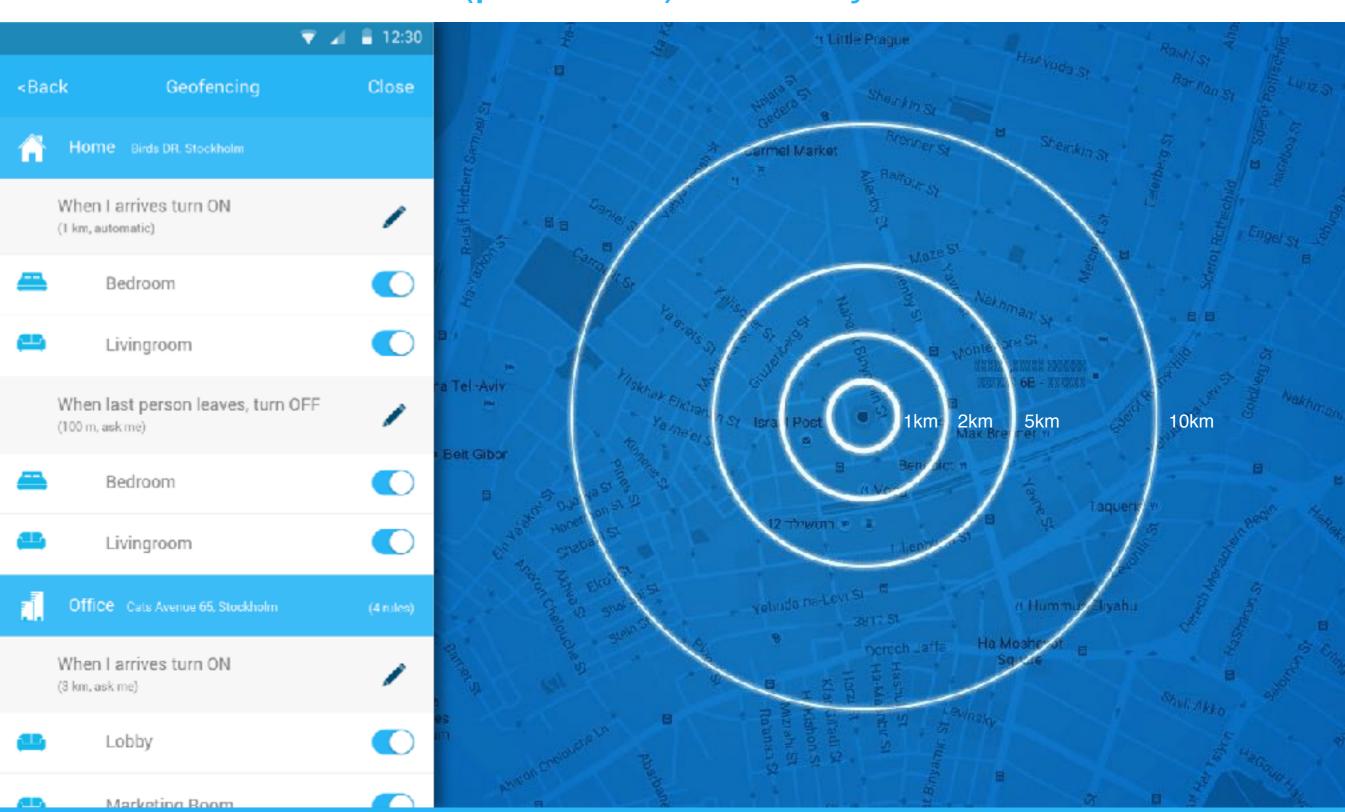

## Pre-cool (pre-heat) before your arrival

### Turn off A/C when no one is home and A/C is on