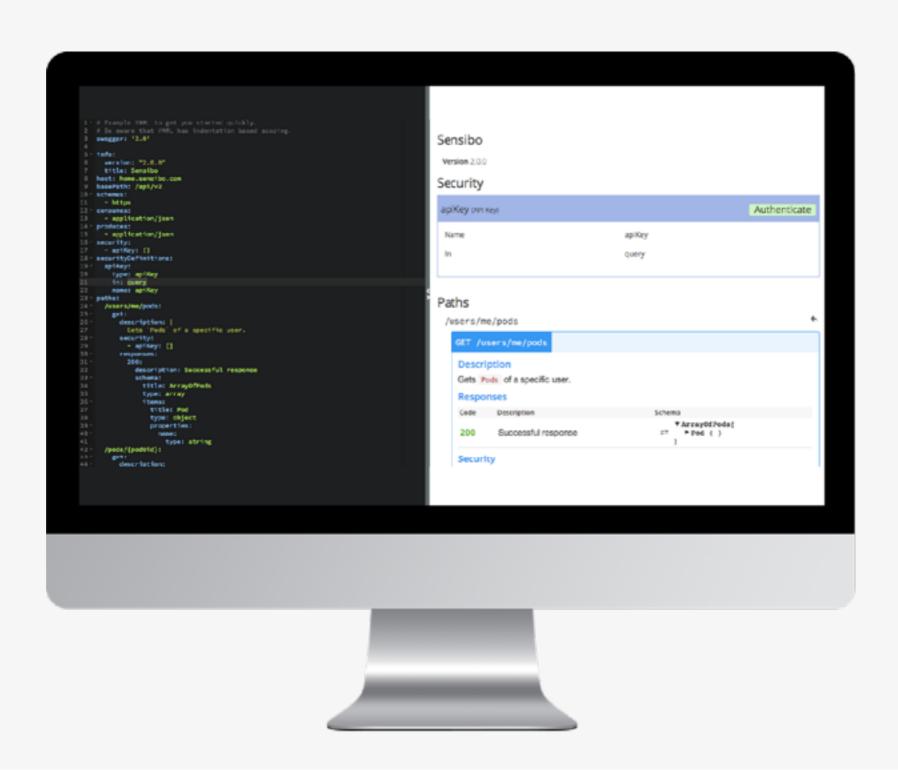

- Product dimensions: 11cm x 7.5cm x 2.3cm
- Retail package dimensions: 15cm x 14cm x 9cm
- Retail package weight: 270g
- Shipping package weight: 320g
- FCC & RTT&E certified
- · CE certified

## Slick design that blends in





# Sensibo is easy to install



## Easy installation

- 1. Download the app for Android or iPhone
- Follow the wizard











# Control your air conditioner from anywhere (No configuration required)





### Slick intuitive interface





### Use timers





## 7 day scheduling





## Pre-cool (pre-heat) before your arrival





### Turn off A/C when no one is home and A/C is on





# IFTTT support: connect to other devices Amazon Echo support: control your air conditioner with your voice





### Public API - integrate with Sensibo platform and devices









Thank you!