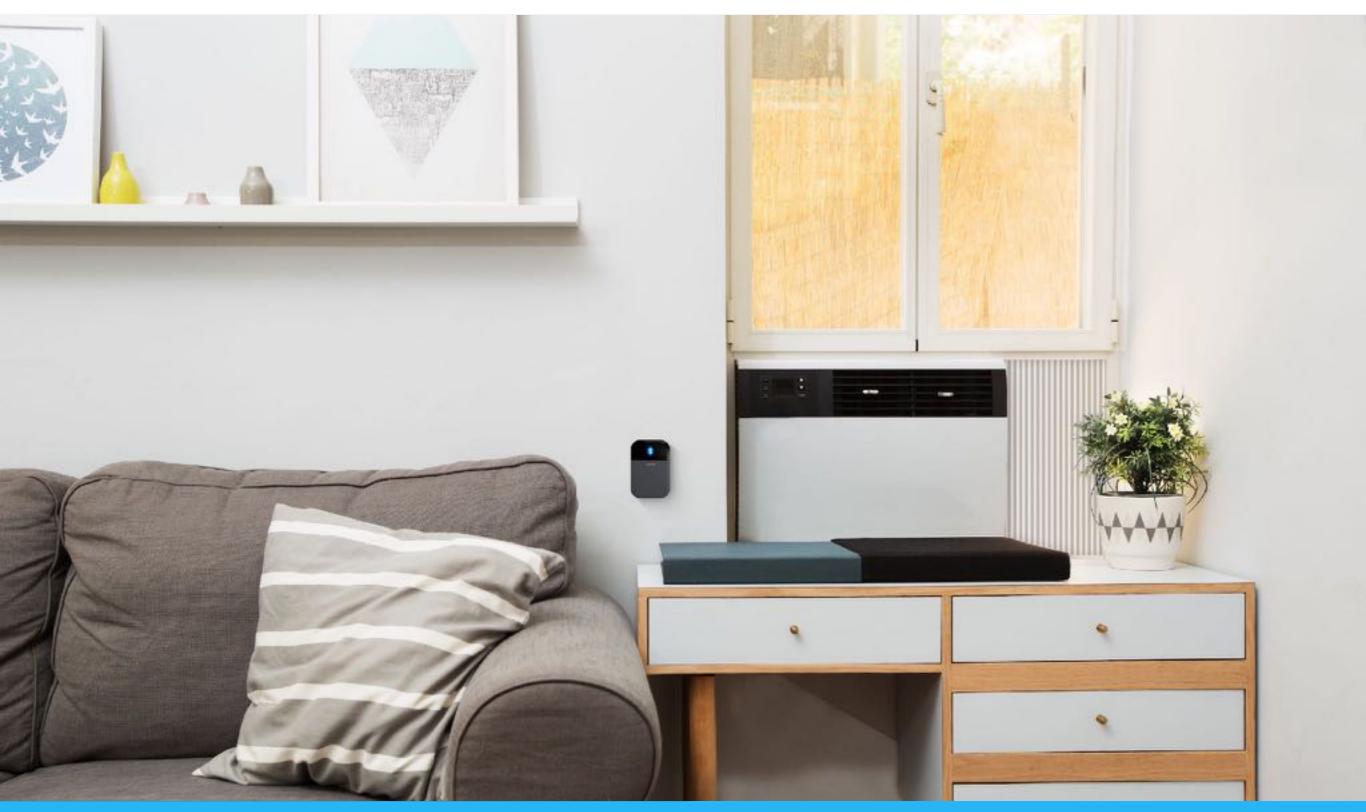

### Sensibo works with ANY remote controlled air conditioner

Cools and heats your home before you arrive

Turn off the AC when the last person leaves

Saves energy and reduces your electricity bill

Monitor the temperature remotely

## Slick design that blends in