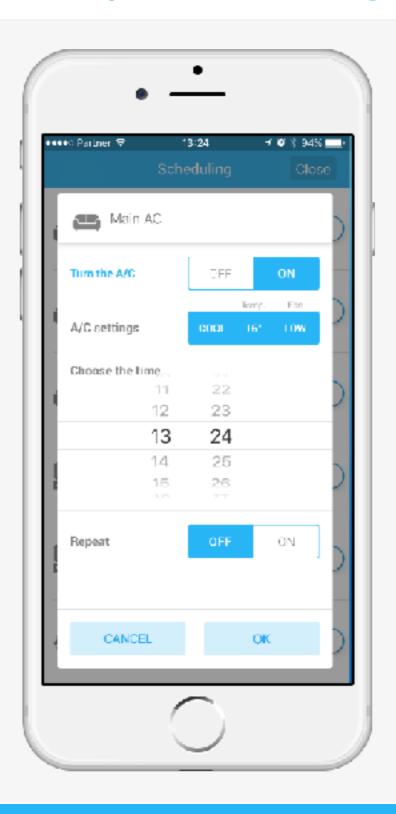

pecifications



- WiFi b/g/n compatible
- Power supply micro USB
- · iOS, Android, web apps available
- · Open API
- Sensors: temperature & humidity
- Works with any IR (infrared) remote controlled air conditioners
- Max distance from A/C unit: 6 meters

## Logistics specifications



- Product dimensions: 11cm x 7.5cm x 2.3cm
- Retail package dimensions: 15cm x 14cm x 9cm
- Retail package weight: 270g
- Shipping package weight: 320g
- FCC & RTT&E certified
- · CE certified

## Slick design that blends in





# Sensibo is easy to install



## Easy installation

- 1. Download the app for Android or iPhone
- Follow the wizard











# Control your air conditioner from anywhere (No configuration required)





### Slick intuitive interface





### Use timers





## 7 day scheduling





## Pre-cool (pre-heat) before your arrival





### Turn off A/C when no one is home and A/C is on





# IFTTT support: connect to other devices Amazon Echo support: control your air conditioner with your voice





### Public API - integrate with Sensibo platform and devices









Thank you!