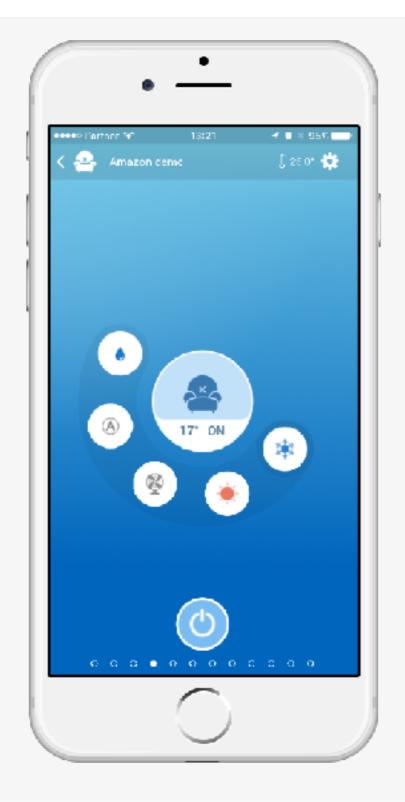

dated list of integrations



### Technical specifications



- WiFi b/g/n compatible
- Power supply micro USB
- · iOS, Android, web apps available
- · Open API
- Sensors: temperature & humidity
- Works with any IR (infrared) remote controlled air conditioners
- Max distance from A/C unit: 6 meters

## Logistics specifications



- Product dimensions: 11cm x 7.5cm x 2.3cm
- Retail package dimensions: 15cm x 14cm x 9cm
- Retail package weight: 270g
- Shipping package weight: 320g
- FCC & RTT&E certified
- · CE certified

## Slick design that blends in





# Sensibo is easy to install



## Easy installation

- 1. Download the app for Android or iPhone
- Follow the wizard











# Control your air conditioner from anywhere (No configuration required)





### Slick intuitive interface





### Use timers





## 7 day scheduling





## Pre-cool (pre-heat) before your arrival





### Turn off A/C when no one is home and A/C is on





# IFTTT support: connect to other devices Amazon Echo support: control your air conditioner with your voice





### Public API - integrate with Sensibo platform and devices









Thank you!