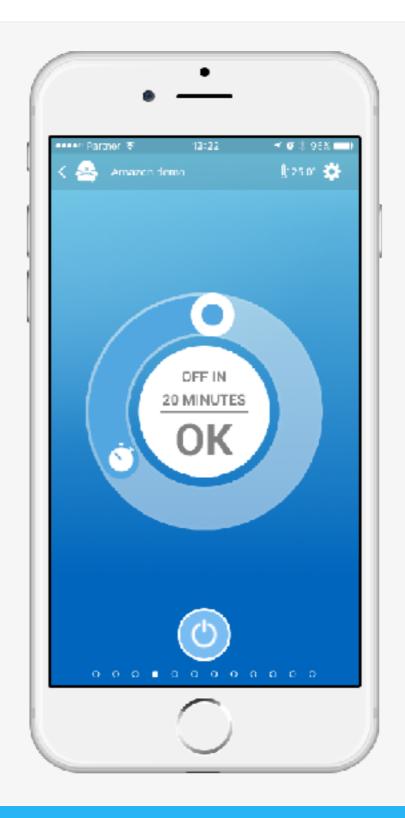

ations



### Technical specifications



- WiFi b/g/n compatible
- Power supply micro USB
- · iOS, Android, web apps available
- · Open API
- Sensors: temperature & humidity
- Works with any IR (infrared) remote controlled air conditioners
- Max distance from A/C unit: 6 meters

## Logistics specifications



- Product dimensions: 11cm x 7.5cm x 2.3cm
- Retail package dimensions: 15cm x 14cm x 9cm
- Retail package weight: 270g
- Shipping package weight: 320g
- FCC & RTT&E certified
- · CE certified

## Slick design that blends in





# Sensibo is easy to install



## Easy installation

- 1. Download the app for Android or iPhone
- Follow the wizard











# Control your air conditioner from anywhere (No configuration required)





### Slick intuitive interface





### Use timers





## 7 day scheduling





## Pre-cool (pre-heat) before your arrival





### Turn off A/C when no one is home and A/C is on





# IFTTT support: connect to other devices Amazon Echo support: control your air conditioner with your voice





### Public API - integrate with Sensibo platform and devices









Thank you!