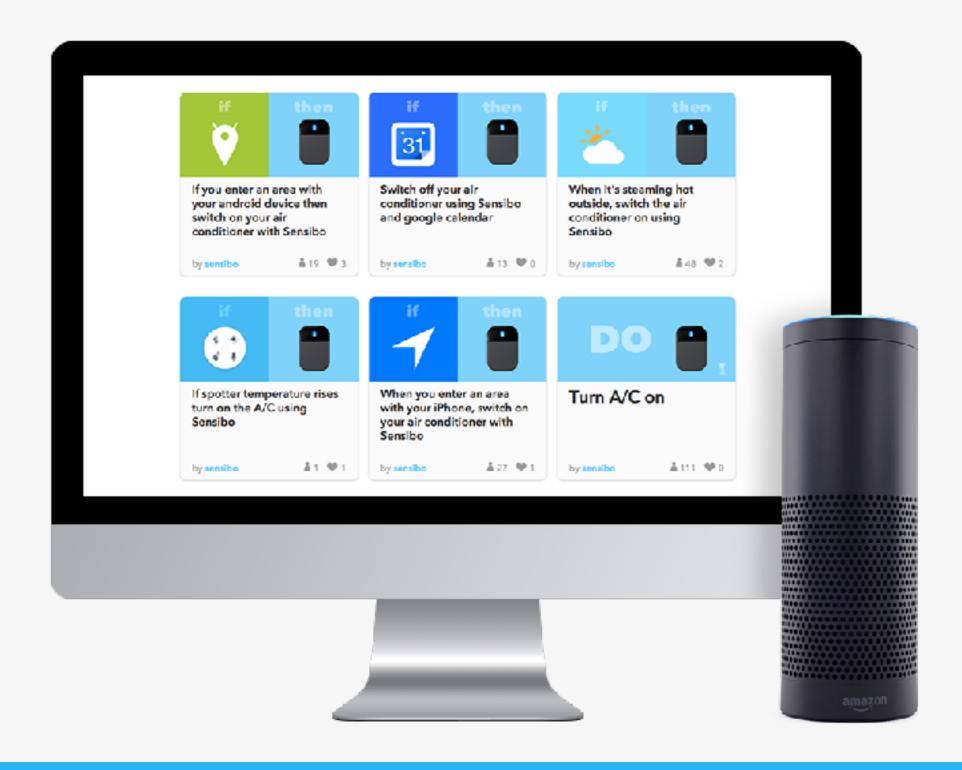

# IFTTT support: connect to other devices Amazon Echo support: control your air conditioner with your voice