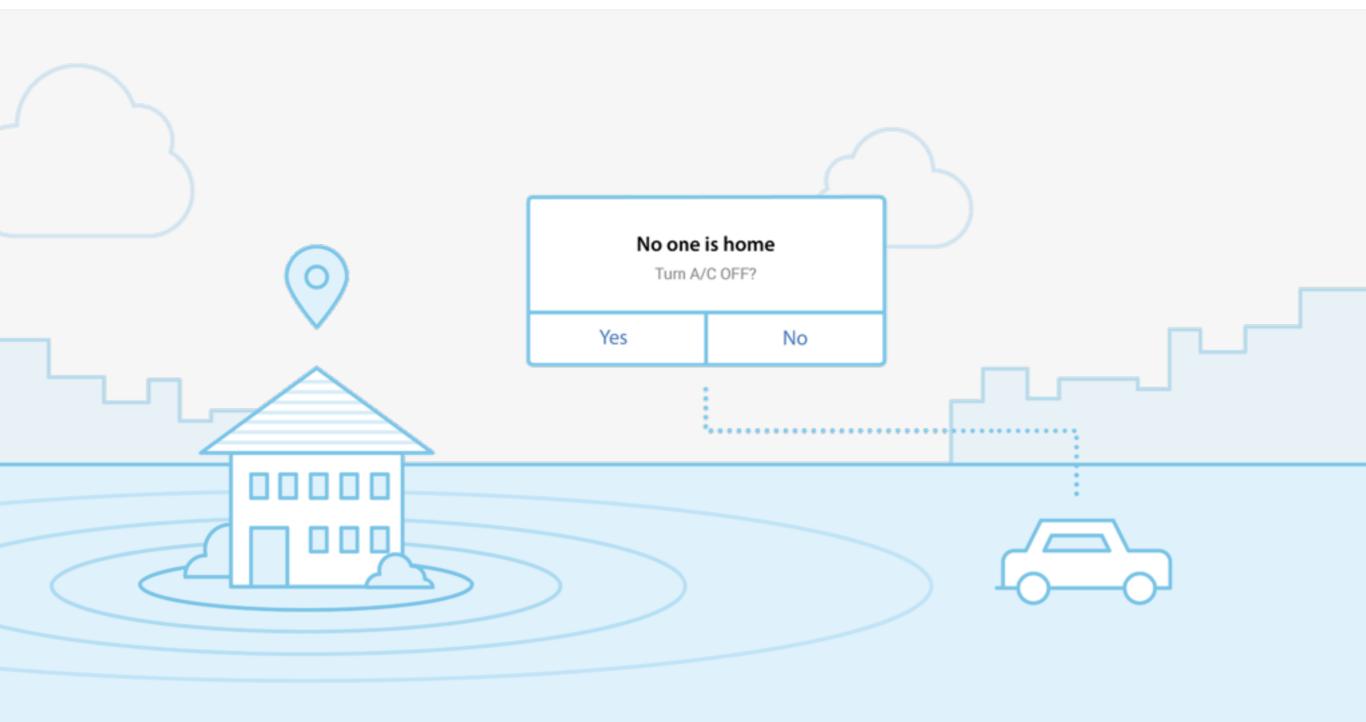

· Open API
- Sensors: temperature & humidity
- Works with any IR (infrared) remote controlled air conditioners
- Max distance from A/C unit: 6 meters

## Logistics specifications



- Product dimensions: 11cm x 7.5cm x 2.3cm
- Retail package dimensions: 15cm x 14cm x 9cm
- Retail package weight: 270g
- Shipping package weight: 320g
- FCC & RTT&E certified
- · CE certified

## Slick design that blends in





# Sensibo is easy to install



## Easy installation

- 1. Download the app for Android or iPhone
- Follow the wizard











# Control your air conditioner from anywhere (No configuration required)





### Slick intuitive interface





### Use timers





## 7 day scheduling





## Pre-cool (pre-heat) before your arrival





### Turn off A/C when no one is home and A/C is on





# IFTTT support: connect to other devices Amazon Echo support: control your air conditioner with your voice





### Public API - integrate with Sensibo platform and devices









Thank you!