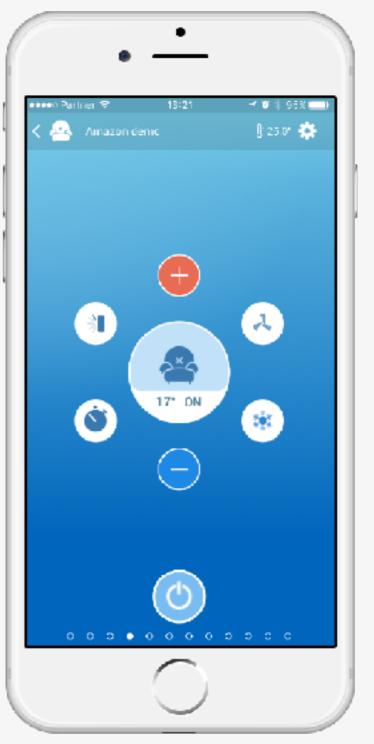

ted list of integrations



### Technical specifications



- WiFi b/g/n compatible
- Power supply micro USB
- · iOS, Android, web apps available
- · Open API
- Sensors: temperature & humidity
- Works with any IR (infrared) remote controlled air conditioners
- Max distance from A/C unit: 6 meters

## Logistics specifications



- Product dimensions: 11cm x 7.5cm x 2.3cm
- Retail package dimensions: 15cm x 14cm x 9cm
- Retail package weight: 270g
- Shipping package weight: 320g
- FCC & RTT&E certified
- · CE certified

## Slick design that blends in





# Sensibo is easy to install



## Easy installation

- 1. Download the app for Android or iPhone
- Follow the wizard











# Control your air conditioner from anywhere (No configuration required)





### Slick intuitive interface





### Use timers





## 7 day scheduling





## Pre-cool (pre-heat) before your arrival





### Turn off A/C when no one is home and A/C is on





# IFTTT support: connect to other devices Amazon Echo support: control your air conditioner with your voice





### Public API - integrate with Sensibo platform and devices









Thank you!