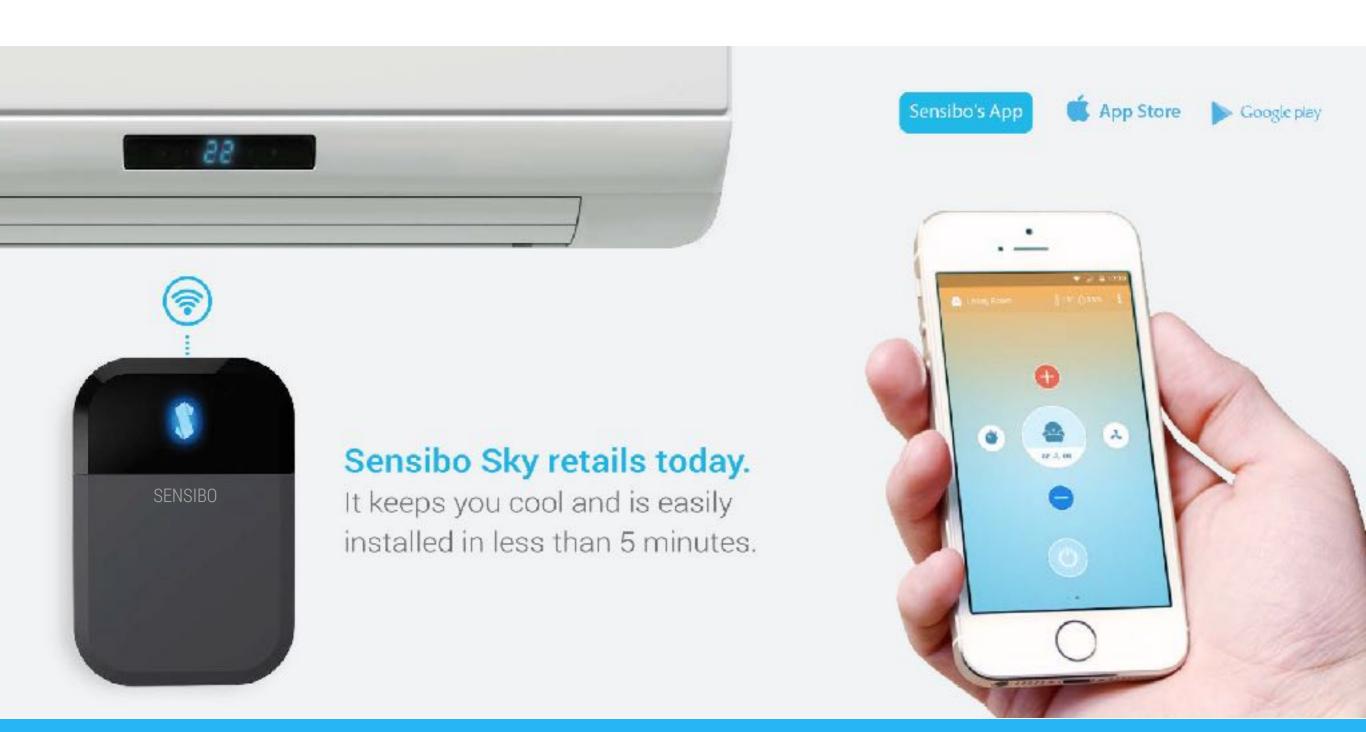

# Sensibo is easy to install

## Easy installation

- 1. Download the app for Android or iPhone
- Follow the wizard

# Control your air conditioner from anywhere (No configuration required)