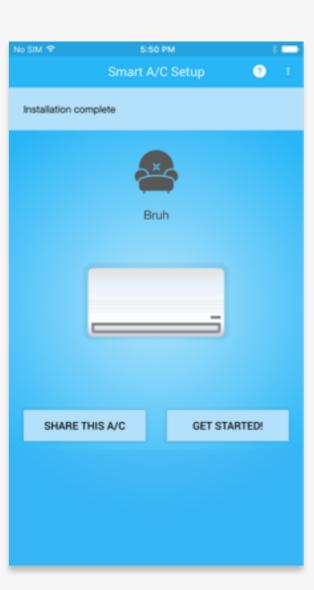

# Sensibo is easy to install

## Easy installation

- 1. Download the app for Android or iPhone
- Follow the wizard