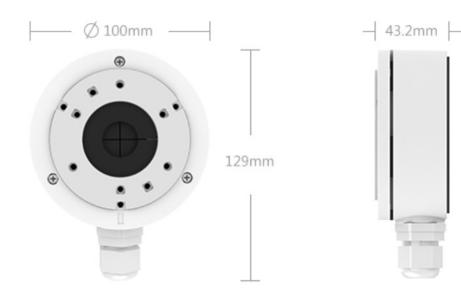

## Dimension

## Specifications

| Model               | CS-CMT-BOXA            |
|---------------------|------------------------|
| Color               | White                  |
| Application         | Bullet camera          |
| Materials           | Aluminum alloy         |
| Size                | 129mm x 100mm x 43.2mm |
| Weight              | 0.32kg(0.71lb)         |
| Max Load Bearing    | 1.0kg(2.2lb)           |
| Installation method | Ceil Mount, Wall Mount |