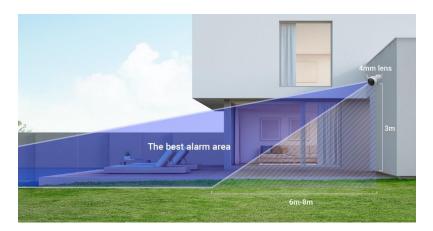

## CAMERA INSTALLATION RECOMMENDATION

To get the best user experience from C3X, we recommend you to install it 3 meters from the ground, and 8-10 meters from the area you want to protect".