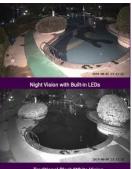

#### REVOLUTIONARY COLOR NIGHT VISION WITHOUT SPOTLIGHTS

In the dual-2 MP camera setup, vivid color imaging is accomplished using two lenses – one lens records the ambient brightness and the other captures color information. Then the two images are merged using EZVIZ's own proprietary algorithm to create an image that is rich in details and realistic color.

The C3X uses dual lenses and dual infrared lights to render better color images even in t he lowest light conditions. There's no need for spotlights. C3X's colors are more natural, and the image is more evenly-illuminated.