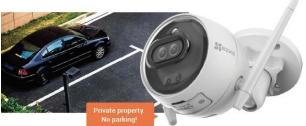

## **ACTIVELY PROTECTS PLACES THAT MATTER.**

The C3X lets you draw particular zones on the EZVIZ App to protect what matters to you the most. You can decide whether you want to keep people, cars, or both out of the zones. Upon detection of objects of interest, the camera will issue a loud siren and flash the strobe light to drive

intruders away. You'll receive a notification in a split second.

## **CUSTOMIZE YOUR VOICE ALERTS.**

The C3X lets you record your own voice for customized greeting or deterrence. For example, when visitors park cars in prohibited areas, the camera will play a pre-recorded message and instruct the drivers to park elsewhere.