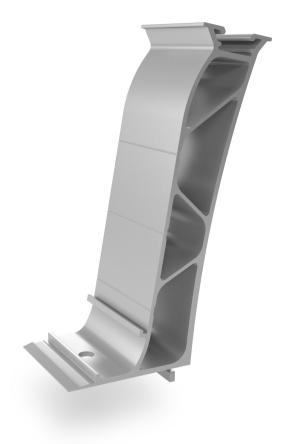

## Dome 6.10 Peak

Product number: 2004125

**GTIN:** 4251786203291

## **Product information**

Component for the module elevation of the Dome 6.10 system. The peak can either be clicked into the pre-assembled base plate or fixed directly to the SpeedRail with a socket head bolt and MK2. Material: Aluminium EN AW-6063 T66

| ELEVATION ANGLE:      | 10°                       |
|-----------------------|---------------------------|
| MOUNTING SYSTEMS:     | Dome 6 System             |
| SCOPE OF APPLICATION: | Flat roof, Pitched Roof   |
| COMPONENT TYPE:       | Elevation                 |
| MATERIAL:             | Aluminium                 |
| PACKAGING TYPE:       | 30 / box<br>1350 / Pallet |
| CONTENT:              | 1 Piece                   |
| WEIGHT:               | 0.3 Kg                    |