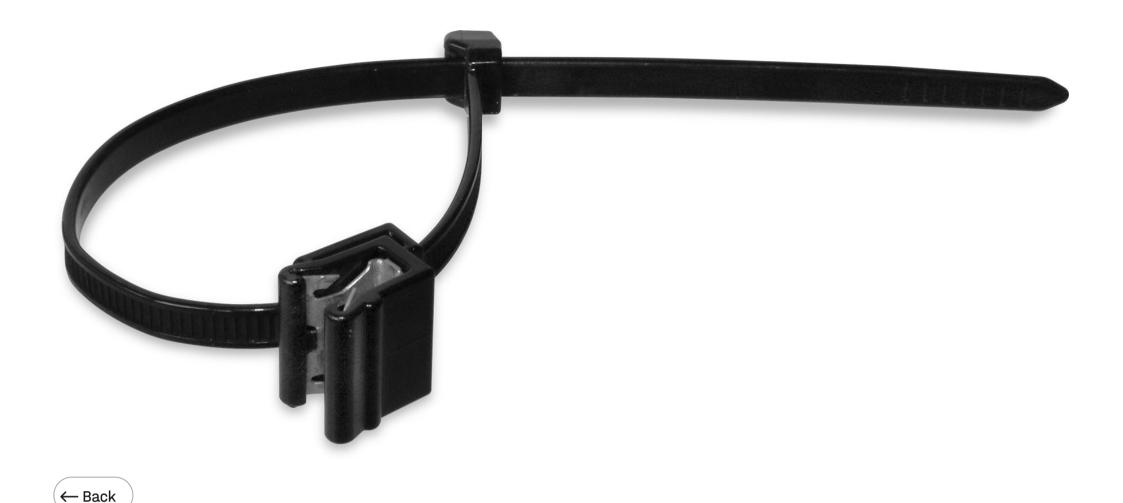

Menu

0

Solar Cable Manager with connecting possibility for outdoor-installation.

Product number: 2002870

**GTIN:** 4260255721303

## **Product information**

Solar Cable Manager with connecting possibility for outdoor-installation. LxW: 200x4.6 mm

| MOUNTING<br>SYSTEMS:  | Dome 6 System, Dome Zero System, InsertionRail System, MiniRail System, MultiRail System, SingleRail System, SolidRail System, SpeedRail System, TiltUp Vento System |
|-----------------------|----------------------------------------------------------------------------------------------------------------------------------------------------------------------|
| SCOPE OF APPLICATION: | Flat roof, Pitched Roof                                                                                                                                              |
| COMPONENT<br>TYPE:    | Accessories                                                                                                                                                          |
| MATERIAL:             | Polyamid                                                                                                                                                             |
| PACKAGING             | 100 / Tüte                                                                                                                                                           |
| TYPE:                 | 5000 / box                                                                                                                                                           |
|                       | 60000 / Pallet                                                                                                                                                       |
| CONTENT:              | 100 Piece                                                                                                                                                            |