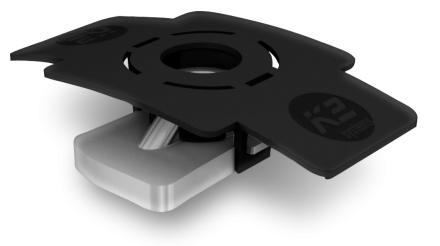

# MK2 Slot nut with clip, Stainless steel

Product number: 1001643

GTIN: 4251786201013

Description

### **Product information**

The Fast-installation M K2 slot nut can be put into the K2 rail everywhere\*. The slot nut will adjust itself in the the rail and can be readjusted to every place of the rail. Material: stainless steel 1.4301, PA. \* excluding MiniRail, MicroRail and Dome V & Dome 6 Peak