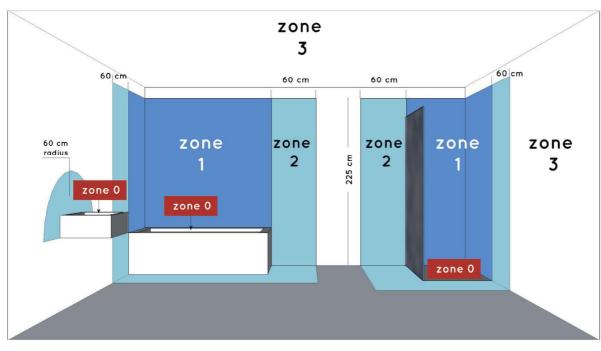

### Installation of items

in bathroom:

**Light source including ?:** No

Lamp socket: E14 Light source number: -

Power requirements: 220-240 V~50 Hz Bulb type & maximum wattage: Max.2x6 W

IP classifications

minimur IP65 zone i

IP21