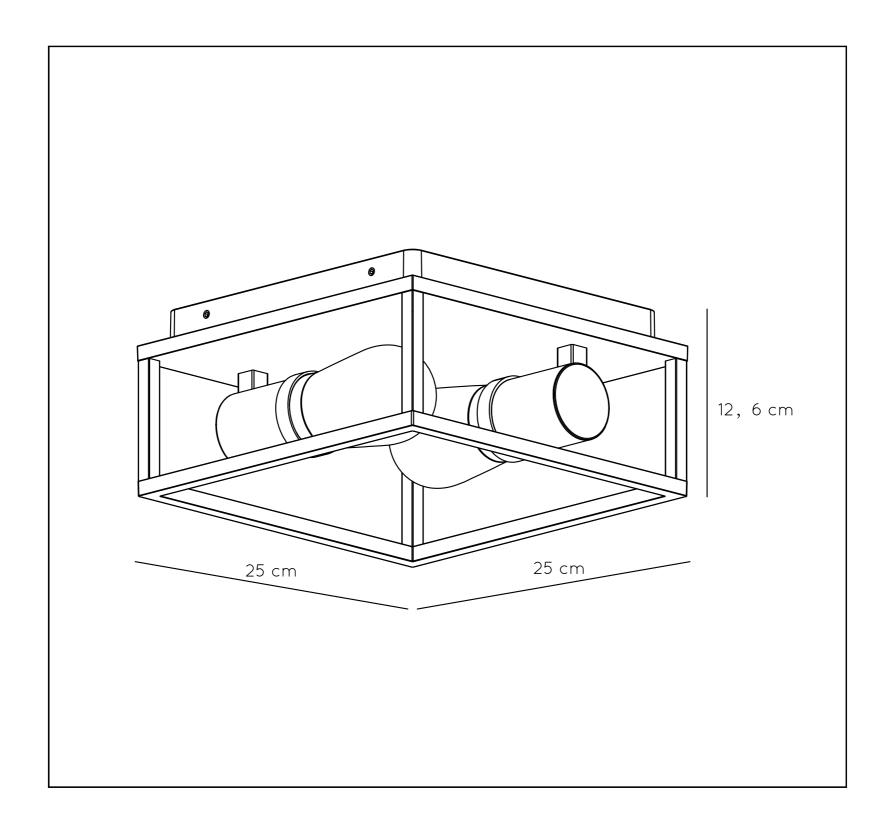

#### General

Dimensions LxWxH: 25 cm x 25 cm x 12,6 cm

Heigth minimum: 12,6 cm Heigth maximum: 12,6 cm Dimensions shade LxWxH: -Main material: Aluminum Ceiling rose material: -

Color: Black Style: Modern Shape: Square Weight: 2,75 kg Warranty: 2 years