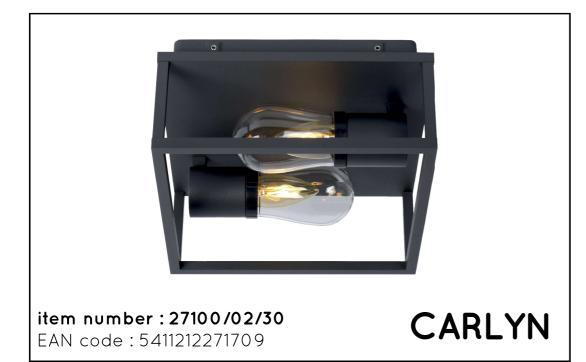

## **CARLYN**

Item number: 27100/02/30 EAN code: 5411212271709

For more specifications, dimensions please visit www.lucide.com

**Light source including ?:** No

Lamp socket: E14 Light source number: -

Power requirements: 220-240 V~50 Hz Bulb type & maximum wattage: Max.2x6 W

IP classifications

minimur IP65 zone i

IP21