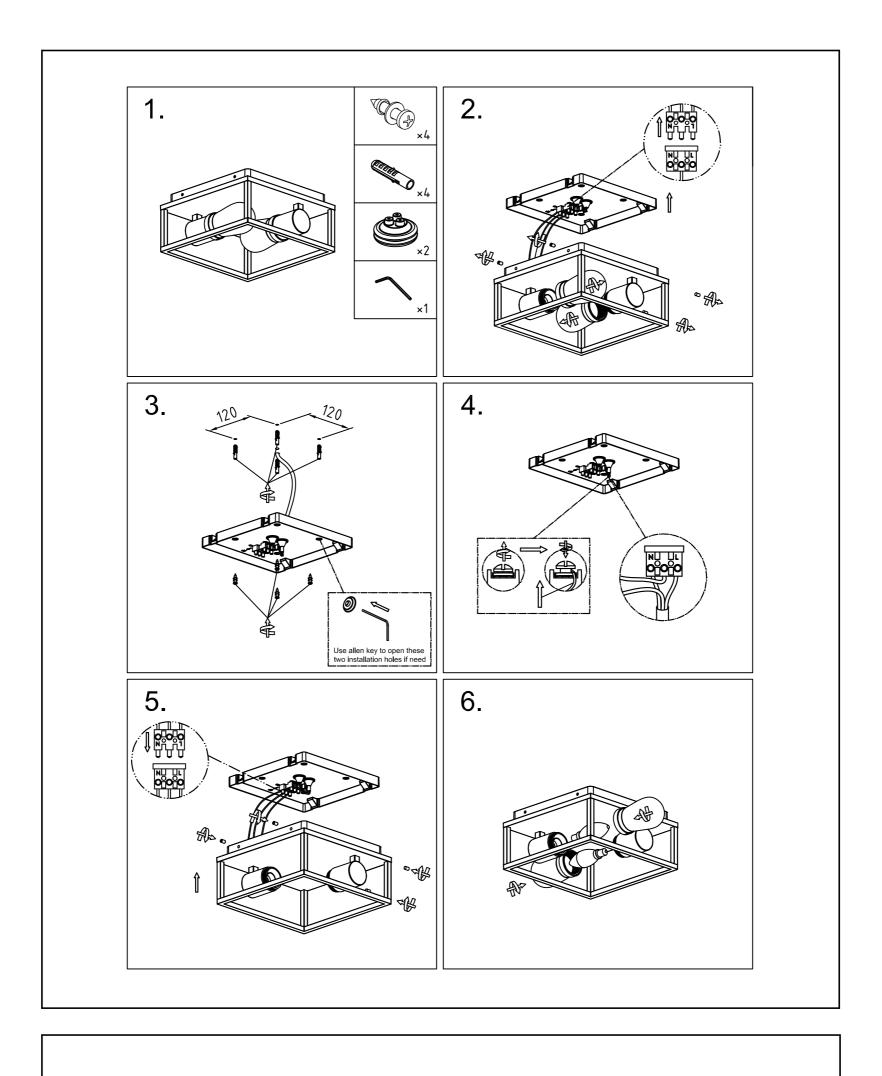

imum: 12,6 cm Heigth maximum: 12,6 cm Dimensions shade LxWxH: -Main material: Aluminum Ceiling rose material: -

Color: Black Style: Modern Shape: Square Weight: 2,75 kg Warranty: 2 years

### Installation of items

in bathroom:

#### **Product specifications**

Dimmable: No Light direction:-

Adjustable in heigth: No Directional: Not Directional

Cable: No

Cable length: - cm Sensor: Without Sensor Control: Light Switch Control

IP-Class: 54 Electric class: 1

**Light source including ?:** No

Lamp socket: E14 Light source number: -

Power requirements: 220-240 V~50 Hz Bulb type & maximum wattage: Max.2x6 W



IP classifications

minimur IP65 zone i

IP21



## **CARLYN**

Item number: 27100/02/30 EAN code: 5411212271709



For more specifications, dimensions please visit www.lucide.com