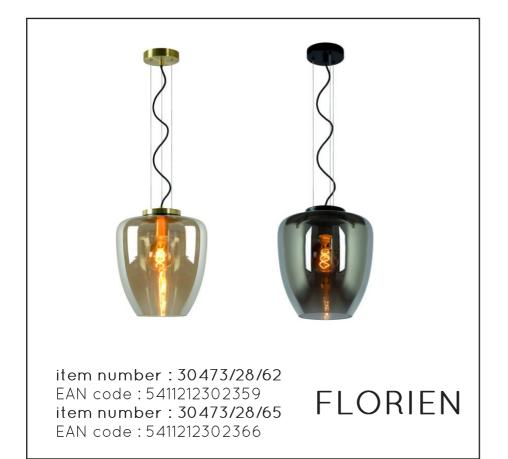

## **FLORIEN**

item number: 30473/28/62 EAN code: 5411212302359 item number: 30473/28/65 EAN code: 5411212302366

For more specifications, dimensions pleasevisit

www.lucide.com

## General

Dimensions LxWxH: Ø 28cm x 162cm

Height minimum: 32cm Height maximum: 162cm

Dimensions shade LxWxH: Ø 28cm x32 cm

Main material: Steel+glass

Ceiling rose material: Steel+glass Color: Santin gold+amber glass Matt black+smoked glass