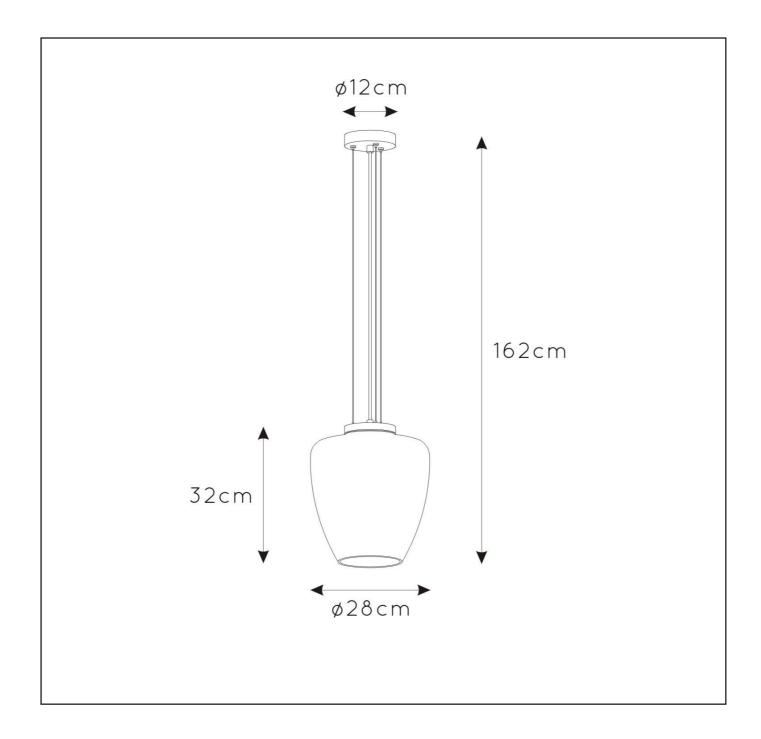

## General

Dimensions LxWxH: Ø 28cm x 162cm

Height minimum: 32cm Height maximum: 162cm

Dimensions shade LxWxH: Ø 28cm x32 cm

Main material: Steel+glass

Ceiling rose material: Steel+glass Color: Santin gold+amber glass Matt black+smoked glass