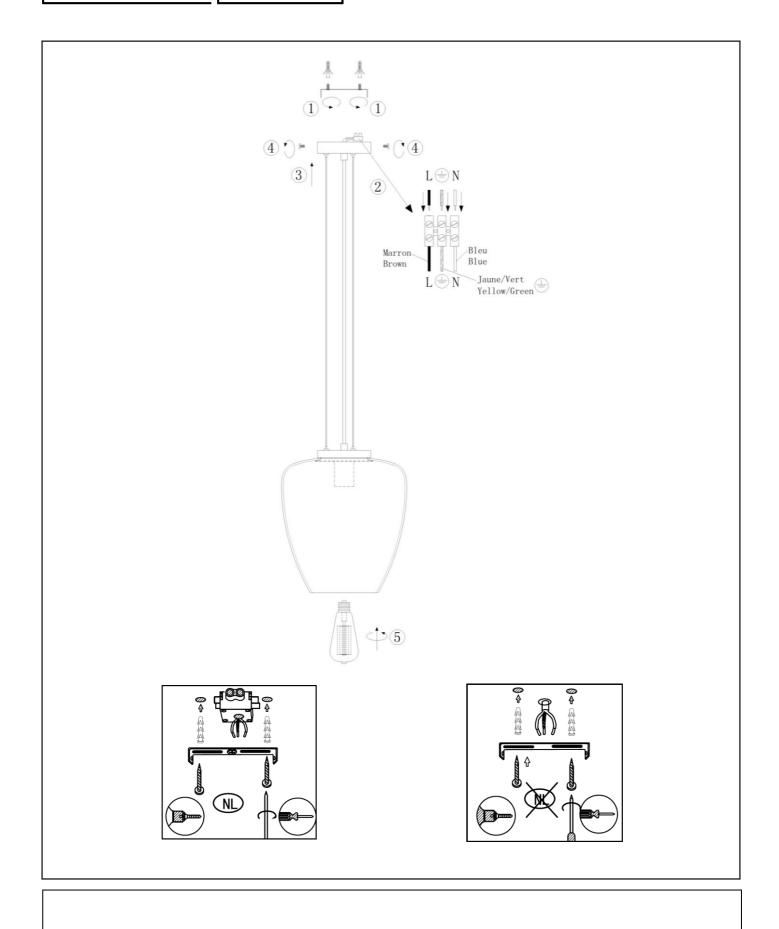

## General

Dimensions LxWxH: Ø 28cm x 162cm

Height minimum: 32cm Height maximum: 162cm

Dimensions shade LxWxH: Ø 28cm x32 cm

Main material: Steel+glass

Ceiling rose material: Steel+glass Color: Santin gold+amber glass Matt black+smoked glass

## Product specifications

Dimmable: No

Light direction : Down Adjustable in height : No

 ${\sf Directional}: {\sf No}$ 

Cable: Yes,Cable on product Cable length: 130cm Sensor: Without Sensor Control: Light Switch Control

IP-Class: 20 Electric class: 1

Light source including ?: No

Lamp socket : E27 Light source number : 1

Power requirements: 220-240 V~50 Hz

Bulb type & maximum wattage : E27 max.60 W

For more specifications of this product please visit