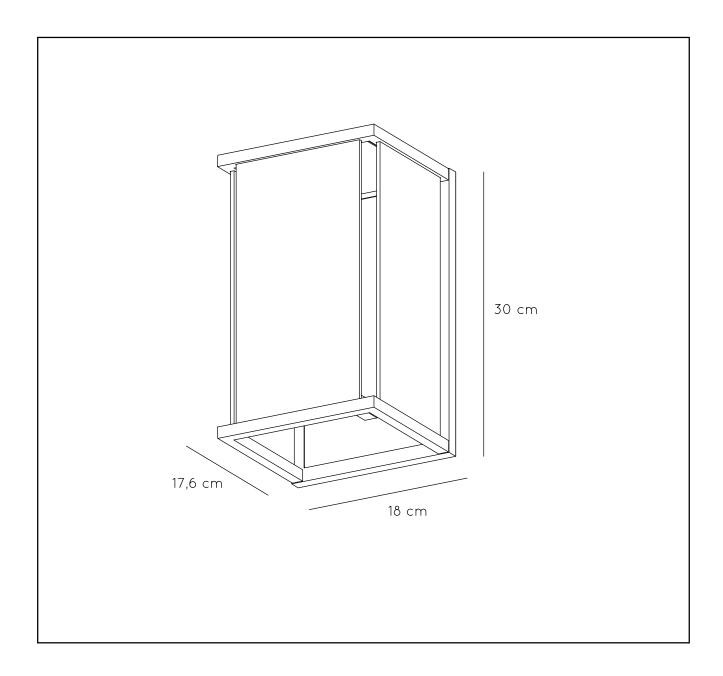

## General

Dimensions LxWxH: 17,6 cm x 18 cm x 30 cm

Heigth minimum: 30 cm Heigth maximum: 30 cm Dimensions shade LxWxH:-Main material: Aluminum Ceiling rose material: -

Color: Anthracite Style: Modern **Shape:** As Shown Weight: 2,70 kg Warranty: 2 years