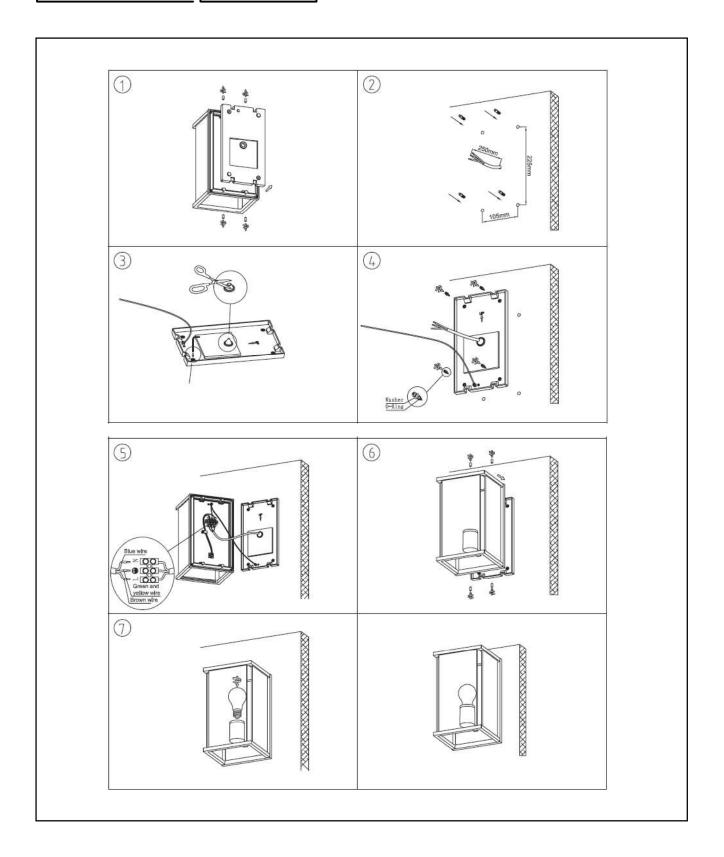

nthracite Style: Modern **Shape:** As Shown Weight: 2,70 kg Warranty: 2 years

## **Product specifications**

Dimmable: No Light direction: -Adjustable in heigth: No **Directional:** Not Directional

Cable: No Cable length: -

Sensor: Without Sensor Control: Light Switch Control

IP-Class:54 Electric class:1

Light source including ?: No

Lamp socket: E27 Light source number:1

Power requirements: 220-240 V~50 Hz

Bulb type & maximum wattage: LED Max. 15 W



IP54

**IP65** 

**IP67** 

Explanation of IP numbers for degrees of protection, see safety instruction manual in the box.

For more specifications of this product please visit

www.lucide.com



## **CLAIRE LED**

Item number : 27883/01/30 EAN code : 5411212271488



For more specifications, dimensions please visit www.lucide.com