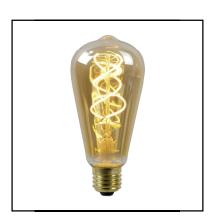

Light source including ?: No

Lamp socket: E27 Light source number:1

Power requirements: 220-240 V~50 Hz

Bulb type & maximum wattage: LED Max. 15 W

IP54

**IP65** 

**IP67** 

Explanation of IP numbers for degrees of protection, see safety instruction manual in the box.