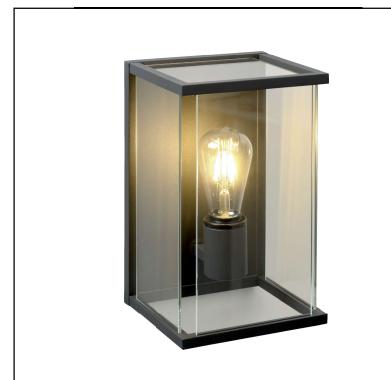

item number: 27883/01/30 EAN code: 5411212271488

**CLAIRE LED** 

RECOMMENDED LUCIDE LIGHT SOURCE

49034/05/62 Light source dimmable: Yes Light source incl.: No

## General

Dimensions LxWxH: 17,6 cm x 18 cm x 30 cm

Heigth minimum: 30 cm Heigth maximum: 30 cm Dimensions shade LxWxH:-Main material: Aluminum Ceiling rose material: -

Color: Anthracite Style: Modern **Shape:** As Shown Weight: 2,70 kg Warranty: 2 years

## **Product specifications**

Dimmable: No Light direction: -Adjustable in heigth: No **Directional:** Not Directional

Cable: No Cable length: -

Sensor: Without Sensor Control: Light Switch Control

IP-Class:54 Electric class:1