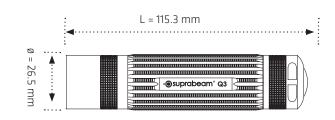

| 1 CREE Power Chip / Sliding Hyperfocus™                |
|--------------------------------------------------------|
| Anodized, High Strength Aluminium                      |
| Anthracite Dark Grey                                   |
| Quality Tested Metal Touch-Switch At Rear              |
| L: 115.3mm, ø: 26.5mm                                  |
| 99g                                                    |
| Splash Waterproof IPx4                                 |
| -20°C to +50°C                                         |
| YES, 5-step controller by press or touch               |
| 3 x AAA Alcaline                                       |
| YES, with AAA NiMh 1.2V                                |
| Variable from Spot to Floodlight / < 230 Meters        |
| 200 lm / Medium: 50 lm / Low: 15 lm / Stroboskop 10 Hz |
| < 50 hours                                             |
| Pro. Quality Pouch with Velcro and Press Stud, Strap   |
| 570404990207 7                                         |
| 8513 1000                                              |
| Presentation tube                                      |
| 1 pcs, hight/diameter, 18 x 10.1 cm / 255 g            |
| 24 pcs, 40 x 40 x 39 cm / 6.2 kg                       |
| sales@suprabeam.com                                    |
| 503.1005                                               |
|                                                        |