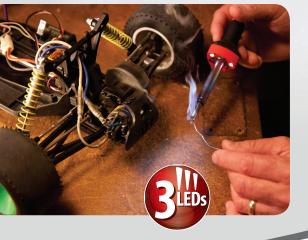

## AT WELLER®, WE BRING THE HEAT AND DELIVER INNOVATIVE SOLUTIONS.

We are proud to introduce the new Weller® High-Performance Consumer Soldering Irons with the latest in LED technology and co-molded ergonomic innovation. The world's first co-molded hand soldering iron with three built-in LEDs to deliver the ultimate soldering experience.

Without compromise, Weller® delivers light where you've told us you need it most—the application.

A triangular front housing captures the LEDs. Once the tip position is determined, the hand naturally gravitates to the triangular area providing a more stable and effective way to control the tip position.