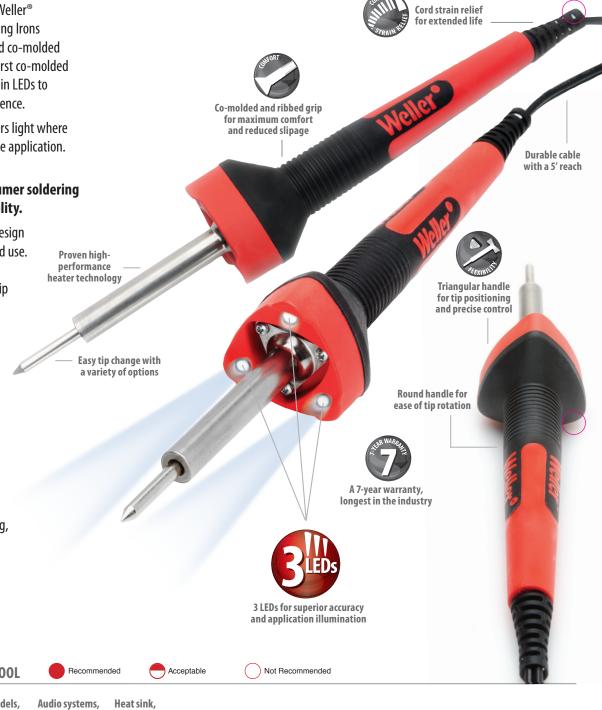

## AT WELLER®, WE BRING THE HEAT AND DELIVER INNOVATIVE SOLUTIONS.

We are proud to introduce the new Weller® High-Performance Consumer Soldering Irons with the latest in LED technology and co-molded ergonomic innovation. The world's first co-molded hand soldering iron with three built-in LEDs to deliver the ultimate soldering experience.

## Weller® high performance consumer soldering irons deliver comfort and flexibility.

A round, soft grip, non-slip handle design helps relax the hand during extended use. The round handle easily provides a mechanism to roll and position the tip for application needs.

A triangular front housing captures the LEDs. Once the tip position is determined, the hand naturally gravitates to the triangular area providing a more stable and effective way to control the tip position.

To ensure long-life, Weller®
Consumer Soldering Irons come
with a high-performance stainlesssteel heater, impact resistant housing,
and temperature resistant LEDs—
all backed by an industry leading
7-year warranty.