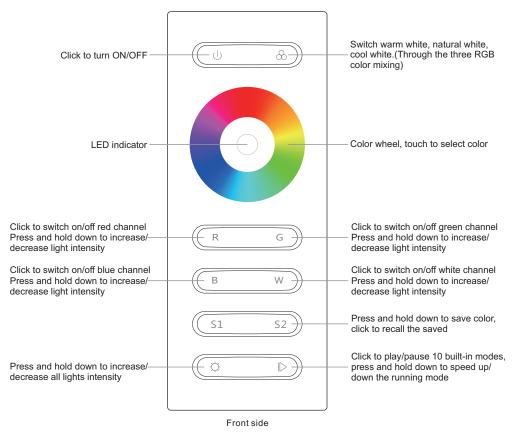

# Operation

## Pair with RF receivers:

#### How to delete the pairing:

Press and hold down "**RF Code Key**" on the receiver for over 3 seconds until connected LED lights flicker twice, which means the pairing is deleted successfully.

(ox a a courtory)