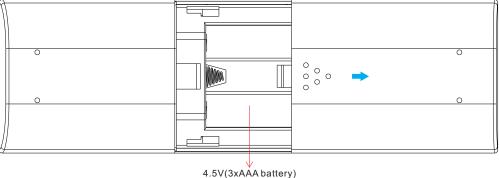

## **Function introduction**

Product Data

70010142

| Output                | RF signal           |  |
|-----------------------|---------------------|--|
| Operation Frequency   | 868/915/434MHz      |  |
| Power Supply          | 4.5V(3xAAA battery) |  |
| Operating temperature | 0-40°C              |  |
| Relative humidity     | 8% to 80%           |  |
| Dimensions            | 120x48x17.6mm       |  |