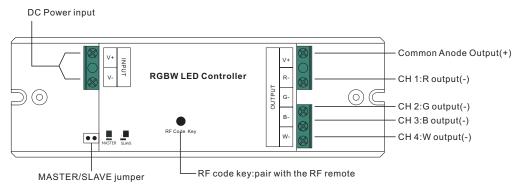

## Receiver

Control 1 zone of RF receiver

Compatible with universal serie RF receiver

1 receiver can be paired by max 8 different remote controls.

RGBW color controller

Waterproof grade: IP20

| Input<br>Voltage | Output<br>Current | Output<br>Power | Remarks          | Size(LxWxH)   |
|------------------|-------------------|-----------------|------------------|---------------|
| 12-24VDC         | 4x5A              | 4x(60-120)W     | Constant voltage | 145x46.5x16mm |