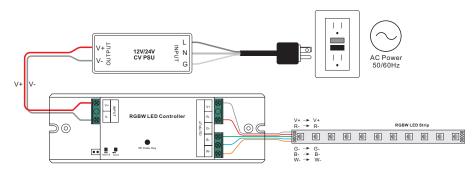

-------------|---------------------|--|
| Operation Frequency   | 868/915/434MHz      |  |
| Power Supply          | 4.5V(3xAAA battery) |  |
| Operating temperature | 0-40°C              |  |
| Relative humidity     | 8% to 80%           |  |
| Dimensions            | 120x48x17.6mm       |  |

## Receiver



Control 1 zone of RF receiver

Compatible with universal serie RF receiver

1 receiver can be paired by max 8 different remote controls.

RGBW color controller

Waterproof grade: IP20

| Input<br>Voltage | Output<br>Current | Output<br>Power | Remarks          | Size(LxWxH)   |
|------------------|-------------------|-----------------|------------------|---------------|
| 12-24VDC         | 4x5A              | 4x(60-120)W     | Constant voltage | 145x46.5x16mm |

#### Wiring Diagram



# Operation

## Pair with RF receivers:



#### How to delete the pairing:

Press and hold down "**RF Code Key**" on the receiver for over 3 seconds until connected LED lights flicker twice, which means the pairing is deleted successfully.

(ox a a courtory)