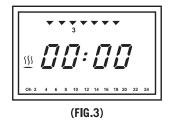

3.Trykk "PROG" for å stille inn dag-/klokkeinnstilling (FIG.2). Trykk på "PROG", dagen i uken vil blinke  $\sqrt{\phantom{a}}$ , 1 er mandag - 7 er søndag. Trykk "+" eller "-" for å stille inn gjeldende dag. Trykk på "PROG" igjen, tiden på dagen blinker, trykk "+" eller "-" for å stille inn gjeldende tid. Trykk "PROG" for å avslutte dag-/klokkeinnstilling. MERK: Hvis du ikke trykker på noen tast under prosessen, vil blinkingen stoppe etter 10 sekunder, og dag-/klokkeinnstillingen vil bli satt til fabrikkinnstilling som er 00:00. 4.Trykk "PROG" i 3 sekunder under arbeidsmodus, displayet viser den ukentlige programinnstillingen (FIG.3)

NOTE: If you don't press any key during the process, the blinking will be stopped in 10seconds. The heater will work in the wrong program period.

4.Press "PROG" for 3 seconds under working mode, the display will show the weekly program setting(FIG.3).