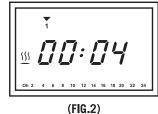

3.Trykk "PROG" for å stille inn dag-/klokkeinnstilling (FIG.2). Trykk på "PROG", dagen i uken vil blinke  $\sqrt{\phantom{a}}$ , 1 er mandag - 7 er søndag. Trykk "+" eller "-" for å stille inn gjeldende dag. Trykk på "PROG" igjen, tiden på dagen blinker, trykk "+" eller "-" for å stille inn gjeldende tid. Trykk "PROG" for å avslutte dag-/klokkeinnstilling. MERK: Hvis du ikke trykker på noen tast under prosessen, vil blinkingen stoppe etter 10 sekunder, og dag-/klokkeinnstillingen vil bli satt til fabrikkinnstilling som er 00:00. 4.Trykk "PROG" i 3 sekunder under arbeidsmodus, displayet viser den ukentlige programinnstillingen (FIG.3)

3. Press "PROG", to adjust the day and clock setting (FIG.2). Press "PROG" the day symbol \( \text{will blink}, \text{ press "+"or "-" to set the day of the week, 1 is Monday -7 is Sunday . Press "PROG" again and the time will blink, press "+" or "-" to set the time of the day. Press "PROG" when finished to end the clock setting.

NOTE: If you don't press any key during the process, the blinking will be stopped in 10seconds. The heater will work in the wrong program period.

4.Press "PROG" for 3 seconds under working mode, the display will show the weekly program setting(FIG.3).