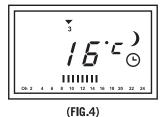

5.Trykk "+" eller "-" for å velge dagen du vil sette programmet, dagssymbolet blinker for den relevante dagen.

6.Trykk på "PROG" igjen, klokkeslett symbolet blinker, trykk "+" eller "-" for å velge de timene du vil stille inn programmet. 07:16 betyr 07:00 til 16:00. Det vil bli angitt som streker over de timene på døgnet som er satt, se (FIG. 4).

9.Trykk på "TIMER" -tasten etter programinnstilling, ovnen starter da den ukentlige programmeringsmodusen (FIG.4), klokkesymbolet vil vises på displayet. MERK: Hvis ovnen skal fungere med riktig tidssyklus, må du sette klokkeinnstillingen før programinnstillingen.

5. Press "+" or "-" to choose the day you want to set the program, the day symbol will blink for the relevant day.

6.Press "PROG" again and the hour will blink, press "+" or "-" to choose the hours you want to set the program, 7:16 means 7am to 4pm. The time zone symbol will appear.

9.Press "TIMER" button after program setting, the heater will directly start the weekly program working mode (FIG.4), the clock symbol will appear on the display. NOTE: The time setting should be done before the program setting, so the heater can work under correct program period.