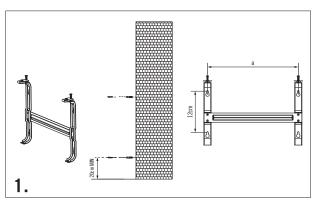

#### MONTERING AV OVNEN / ASSEMBLY OF THE HEATER

Panelovnen må monteres minimum 10 cm over gulvet.

- 1) Bor hull i veggen. Avstand mellom hull: Se skjema (a).
- 2) Skru fast festet på veggen.
- 3) Press ovnen på festet og skru fast.

The heater **must** be installed at least 10 cm above the floor.

- 1) Drill holes in the wall. Distance between holes: See the form (a).
- 2) Attach the clips onto the wall.
- 3) Push the heater into the clips and use screws to thighten the clips.

600W

800W

1000W