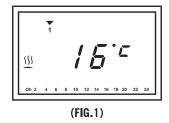

#### **BRUK UTEN PROGRAM**

1.Slå på "STRØMBRYTER", displayet vil vise temperatur og dagsymbol (FIG. 1).

2.Trykk på "AV/PÅ", ovnen vil være i standby-modus. Trykk på "AV/PÅ" igjen, ovnen vil begynne å varme og varmesymbolet 👭 vil vises.

#### **BRUK MED UKENTLIG PROGRAM**

1.Slå på "STRØMBRYTER", displayet vil vise temperatur og dagsymbol (FIG. 1).

2.Trykk på "AV/PÅ", ovnen vil være i standby-modus. Trykk på "AV/PÅ" igjen, ovnen vil begynne å varme og varmesymbolet vil vises.

#### **USE WITHOUT PROGRAM**

1.Turn on the "POWER SWITCH", the display will show the temperature and day symbol (FIG. 1).

2.Press "ON/OFF", the heater will be in standby mode. Press "ON/OFF" again to start heating, and the heating symbol 555 will appear.

#### **USE WITH WEEKLY PROGRAM**

1.Turn on the "POWER SWITCH", the display will show the temperature and day symbol (FIG. 1).

2.Press "ON/OFF", the heater will be in standby mode. Press "ON/OFF" again to start heating, and the heating symbol \( \frac{15}{25} \) will appear.