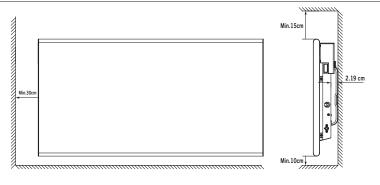

50-60Hz
Tetthetsgrad: IP24

Elektronisk LCD display og termostat. Inkludert 1,6 m. kabel og støpsel. Effect: 600W/800W/1000W
Operating voltage: 220-240V~ 50-60Hz
IP Rating: IP24
Electronic ICD display and thermostat

Electronic LCD display and thermostat. Included 1.6 m cable and plug.

13 cm

26 cm

26 cm

#### MONTERING AV OVNEN / ASSEMBLY OF THE HEATER

Panelovnen må monteres minimum 10 cm over gulvet.

- 1) Bor hull i veggen. Avstand mellom hull: Se skjema (a).
- 2) Skru fast festet på veggen.
- 3) Press ovnen på festet og skru fast.

The heater **must** be installed at least 10 cm above the floor.

- 1) Drill holes in the wall. Distance between holes: See the form (a).
- 2) Attach the clips onto the wall.
- 3) Push the heater into the clips and use screws to thighten the clips.







600W

800W

1000W











#### **BRUK UTEN PROGRAM**

1.Slå på "STRØMBRYTER", displayet vil vise temperatur og dagsymbol (FIG. 1).

2.Trykk på "AV/PÅ", ovnen vil være i standby-modus. Trykk på "AV/PÅ" igjen, ovnen vil begynne å varme og varmesymbolet 👭 vil vises.

3.Trykk "+" eller "-" for å stille inn ønsket temperatur. Temperaturen kan justeres mellom 5°C ~ 35°C.Fabrikkinstilling er 20°C.

#### **BRUK MED UKENTLIG PROGRAM**

1.Slå på "STRØMBRYTER", displayet vil vise temperatur og dagsymbol (FIG. 1).

2.Trykk på "AV/PÅ", ovnen vil være i standby-modus. Trykk på "AV/PÅ" igjen, ovnen vil begynne å varme og varmesymbolet vil vises.

3.Trykk "PROG" for å stille inn dag-/klokkeinnstilling (FIG.2). Trykk på "PROG", dagen i uken vil blinke  $\sqrt{\phantom{a}}$ , 1 er mandag - 7 er søndag.