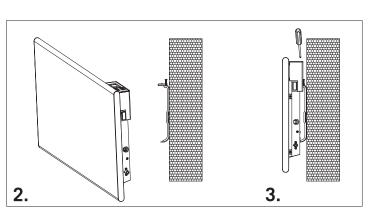

#### MONTERING AV OVNEN / ASSEMBLY OF THE HEATER

Panelovnen må monteres minimum 10 cm over gulvet.

- 1) Bor hull i veggen. Avstand mellom hull: Se skjema (a).
- 2) Skru fast festet på veggen.
- 3) Press ovnen på festet og skru fast.

The heater **must** be installed at least 10 cm above the floor.

- 1) Drill holes in the wall. Distance between holes: See the form (a).
- 2) Attach the clips onto the wall.
- 3) Push the heater into the clips and use screws to thighten the clips.