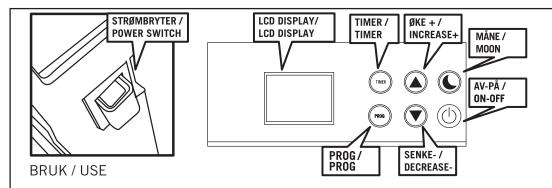

#### **BRUK UTEN PROGRAM**

1.Slå på "STRØMBRYTER", displayet vil vise temperatur og dagsymbol (FIG. 1).

2.Trykk på "AV/PÅ", ovnen vil være i standby-modus. Trykk på "AV/PÅ" igjen, ovnen vil begynne å varme og varmesymbolet 👭 vil vises.

3.Trykk "+" eller "-" for å stille inn ønsket temperatur. Temperaturen kan justeres mellom 5°C ~ 35°C.Fabrikkinstilling er 20°C.

#### **BRUK MED UKENTLIG PROGRAM**

1.Slå på "STRØMBRYTER", displayet vil vise temperatur og dagsymbol (FIG. 1).

2.Trykk på "AV/PÅ", ovnen vil være i standby-modus. Trykk på "AV/PÅ" igjen, ovnen vil begynne å varme og varmesymbolet vil vises.

3.Trykk "PROG" for å stille inn dag-/klokkeinnstilling (FIG.2). Trykk på "PROG", dagen i uken vil blinke  $\sqrt{\phantom{a}}$ , 1 er mandag - 7 er søndag. Trykk "+" eller "-" for å stille inn gjeldende dag. Trykk på "PROG" igjen, tiden på dagen blinker, trykk "+" eller "-" for å stille inn gjeldende tid. Trykk "PROG" for å avslutte dag-/klokkeinnstilling. MERK: Hvis du ikke trykker på noen tast under prosessen, vil blinkingen stoppe etter 10 sekunder, og dag-/klokkeinnstillingen vil bli satt til fabrikkinnstilling som er 00:00. 4.Trykk "PROG" i 3 sekunder under arbeidsmodus, displayet viser den ukentlige programinnstillingen (FIG.3)

#### **USE WITHOUT PROGRAM**

1.Turn on the "POWER SWITCH", the display will show the temperature and day symbol (FIG. 1).

2.Press "ON/OFF", the heater will be in standby mode. Press "ON/OFF" again to start heating, and the heating symbol 555 will appear.

3.Press "+" or "-" to set the temperature you want. The temperature can be adjusted between 5°C~35°C. Factory default setting is 20°C.

#### **USE WITH WEEKLY PROGRAM**

1.Turn on the "POWER SWITCH", the display will show the temperature and day symbol (FIG. 1).

2.Press "ON/OFF", the heater will be in standby mode. Press "ON/OFF" again to start heating, and the heating symbol \( \frac{15}{25} \) will appear.

3. Press "PROG", to adjust the day and clock setting (FIG.2). Press "PROG" the day symbol \( \text{will blink}, \text{ press "+"or "-" to set the day of the week, 1 is Monday -7 is Sunday . Press "PROG" again and the time will blink, press "+" or "-" to set the time of the day. Press "PROG" when finished to end the clock setting.