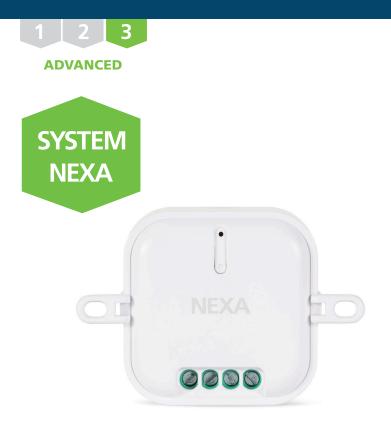

## MCMR-2000 BUILT-IN RECEIVER

Built-in receiver for control On / Off. Relay with zero-crossing circuit for optimal service life. The receiver is compatible with all self-learning System Nexa remote controls, Nexa Smart Hub and Nexa Bridge X.

- Control On / Off, for example lighting, electric radiators and smaller motors
- 32 memory slots
- Smart Mode \* compatible
- Compatible with Nexa Bridge X and Nexa smart hub

\* SMART MODE FUNCTION. With devices that support "Smart Mode", you can save up to 3 different favorite scenarios that are easily activated with a Nexa "Smart Mode" transmitter.

| Power source      | 220–240 VAC~50Hz         |
|-------------------|--------------------------|
| Max.load          | 2000 W resistive load    |
| Protocol          | System Nexa (433,92 MHz) |
| Range             | Up to 30 m               |
| Memory slots      | 32                       |
| Power consumption | < 1 W standby            |
| IP class          | For indoor use           |
| Size, Ø x H       | 48 x 48 x 25 mm          |
| E-nummer (SE)     | 17 113 79                |
| EL-nummer (NO)    | 45 145 27                |
| Art nr   EAN      | 14227   7330545142273    |
|                   |                          |