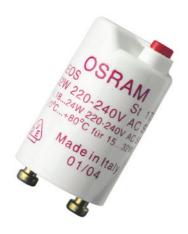

# ST 173 SAFETY DEOS

Starters for single operation at 230 V AC

### **Product features**

- Temperature range for reliable cut-out: -20...+80 °C

## Additional product data

| Appropriate disposal acc. to WEEE | Yes                                                  |
|-----------------------------------|------------------------------------------------------|
| Product remark                    | Temperature range for reliable switch-off: -20+80 °C |