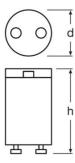

# ST 173 SAFETY DEOS

Starters for single operation at 230 V AC



### **Product features**

- Temperature range for reliable cut-out: -20...+80 °C



## Product datasheet

#### Technical data

### **Electrical data**

| Nominal voltage | 220240 V |
|-----------------|----------|
| Nominal wattage | 32.00 W  |
| Mains frequency | 5060 Hz  |

## **Dimensions & weight**



| Length | 40.3 mm |
|--------|---------|

## Additional product data

| Appropriate disposal acc. to WEEE | Yes                                                  |
|-----------------------------------|------------------------------------------------------|
| Product remark                    | Temperature range for reliable switch-off: -20+80 °C |

## Logistical Data

| Product code  | Product description   | Packaging unit<br>(Pieces/Unit) | Dimensions (length x width x height) | Volume               | Gross weight |
|---------------|-----------------------|---------------------------------|--------------------------------------|----------------------|--------------|
| 4050300854120 | ST 173 SAFETY<br>DEOS | Shipping carton box 200         | 227 mm x 98 mm x<br>227 mm           | 5.05 d