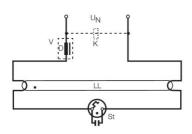

# ST 171 SAFETY DEOS

Starters for single operation at 230 V AC



#### **Product features**

- Temperature range for reliable cut-out: -20...+80 °C



# Product datasheet

### Technical data

### **Electrical data**

| Nominal voltage | 220240 V |
|-----------------|----------|
| Nominal wattage | 65.00 W  |
| Mains frequency | 5060 Hz  |

# Dimensions & weight



## Additional product data

| Appropriate disposal acc. to WEEE | Yes                                                  |
|-----------------------------------|------------------------------------------------------|
| Product remark                    | Temperature range for reliable switch-off: -20+80 °C |



Circuit diagram

Logistical Data

### Product datasheet

| Product code  | Product description   | Packaging unit<br>(Pieces/Unit) | Dimensions (length x width x height) | Volume               | Gross weight |
|---------------|-----------------------|---------------------------------|--------------------------------------|----------------------|--------------|
| 4050300422855 | ST 171 SAFETY<br>DEOS | Shipping carton box 1200        | 400 mm x 265 mm x<br>325 mm          | 34.45 dm³            | 11169.00 g   |
| 4050300854106 | ST 171 SAFETY<br>DEOS | Shipping carton box 200         | 227 mm x 98 mm x<br>227 mm           | 5.05 dm <sup>3</sup> | 2020.00 g    |

The mentioned product code describes the smallest quantity unit which can be ordered. One shipping unit can contain one or more