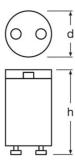

# ST 171 SAFETY DEOS

Starters for single operation at 230 V AC



#### **Product features**

- Temperature range for reliable cut-out: -20...+80 °C



# Product datasheet

### Technical data

### **Electrical data**

| Nominal voltage | 220240 V |
|-----------------|----------|
| Nominal wattage | 65.00 W  |
| Mains frequency | 5060 Hz  |

# Dimensions & weight



## Additional product data

| Appropriate disposal acc. to WEEE | Yes                                                  |
|-----------------------------------|------------------------------------------------------|
| Product remark                    | Temperature range for reliable switch-off: -20+80 °C |



Circuit diagram

Logistical Data

### Product datasheet

| Product code  | Product description   | Packaging unit<br>(Pieces/Unit) | Dimensions (length x width x height) | Volume               | Gross weight |
|---------------|-----------------------|---------------------------------|--------------------------------------|----------------------|--------------|
| 4050300422855 | ST 171 SAFETY<br>DEOS | Shipping carton box 1200        | 400 mm x 265 mm x<br>325 mm          | 34.45 dm³