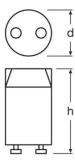

# Dimensions & weight

| Length | 40.3 mm |
|--------|---------|
|        |         |