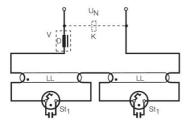

# ST 151 LONGLIFE

Starters for series operation at 230 V AC



#### **Product features**

- Temperature range for reliable cut-out: -20...+80 °C



# Product datasheet

#### Technical data

#### **Electrical data**

| Nominal voltage | 220240 V |  |
|-----------------|----------|--|
| Nominal wattage | 22.00 W  |  |
| Mains frequency | 5060 Hz  |  |

# Dimensions & weight



| Length | 40.3 mm |
|--------|---------|
|        |         |

## Additional product data

| Appropriate disposal acc. to WEEE | Yes |
|-----------------------------------|-----|
|-----------------------------------|-----|



## Circuit diagram

## Logistical Data

| Product code | Product description | Packaging unit | Dimensions (length | Volume | Gross weight |
|--------------|---------------------|----------------|--------------------|--------|--------------|
|              |                     | (Pieces/Unit)  | x width x height)  |        |              |

#### Product datasheet

| 4050300012803 | ST 151 LONGLIFE | Shipping carton box | 400 mm x 235 mm x | 30.55 dm³ | 8362.00 g |
|---------------|-----------------|---------------------|-------------------|-----------|-----------|
|               |                 | 1200                | 325 mm            |           |           |

The mentioned product code describes the smallest quantity unit which can be ordered. One shipping unit can contain one or