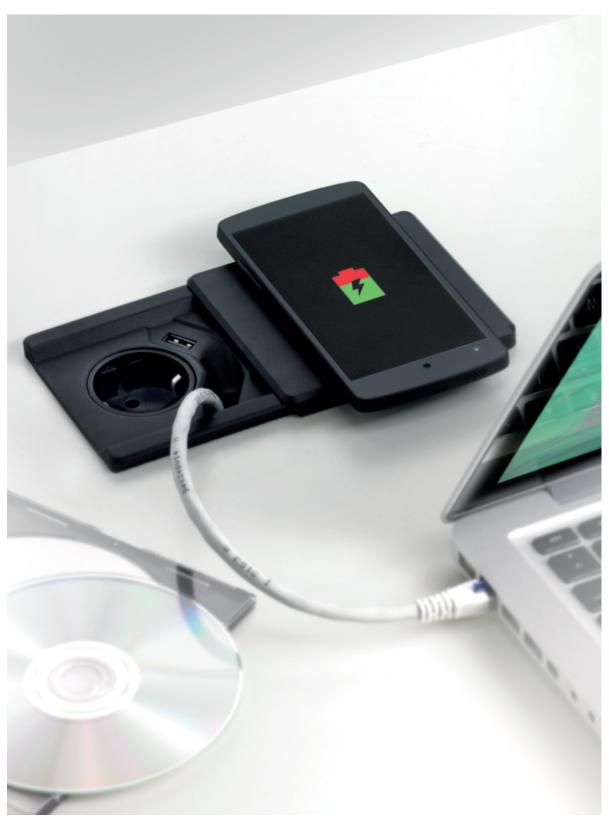

## **EVOline**® Square80

EVOline Square 80 fits into standard openings that are pre-made with a diameter of 80 mm. It provides a power socket, a USB charger, and a data connection.

In its Qi version EVOline Square 80 offers an additional wireless charging surface integrated into the cover, for charging of Qi capable mobile phones.