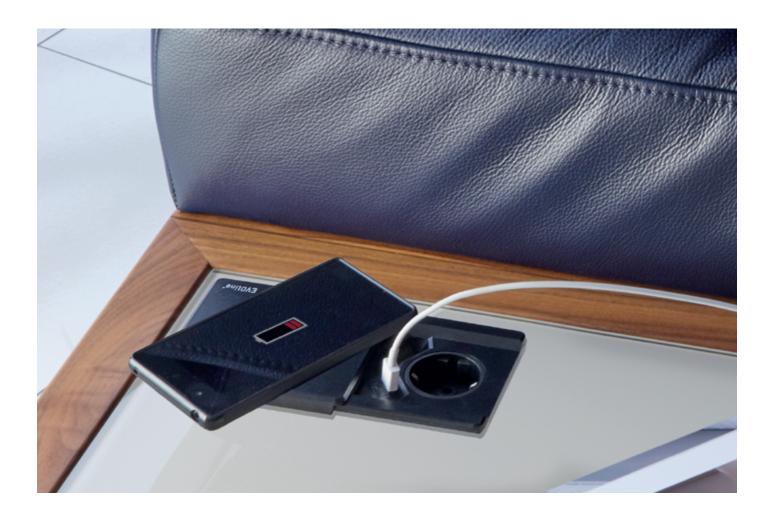

## **EVOline**® Square80

EVOline Square 80 fits into standard openings that are pre-made with a diameter of 80 mm. It provides a power socket, a USB charger, and a data connection.

In its Qi version EVOline Square 80 offers an additional wireless charging surface integrated into the cover, for charging of Qi capable mobile phones.