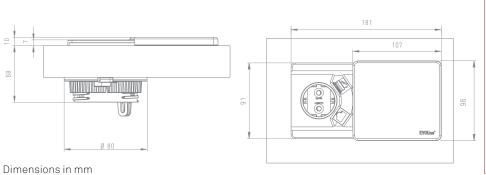

Housing Plastics, black, white

Cover Plastics, black, white, lacquered

Installation Flush-mounted Diameter Ø 80 mm

Surface thickness 10 – 50 mm