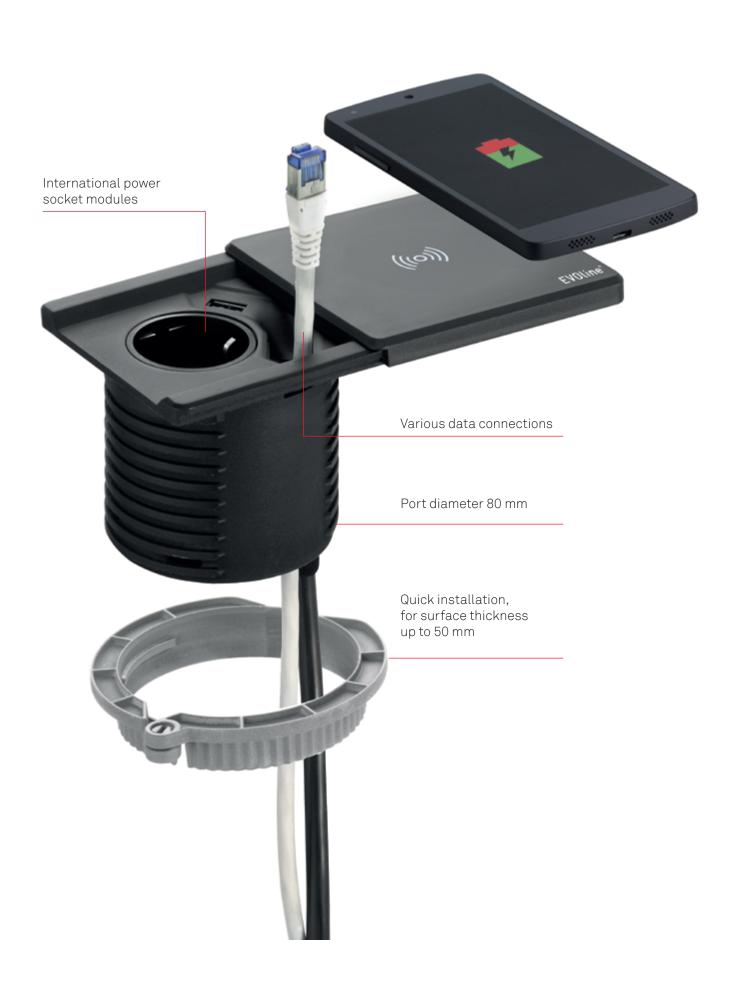

## **EVOline**® Square80

EVOline Square 80 fits into standard openings that are pre-made with a diameter of 80 mm. It provides a power socket, a USB charger, and a data connection.

In its Qi version EVOline Square 80 offers an additional wireless charging surface integrated into the cover, for charging of Qi capable mobile phones.

Housing Plastics, black, white

Cover Plastics, black, white, lacquered

Installation Flush-mounted Diameter Ø 80 mm

Surface thickness 10 – 50 mm