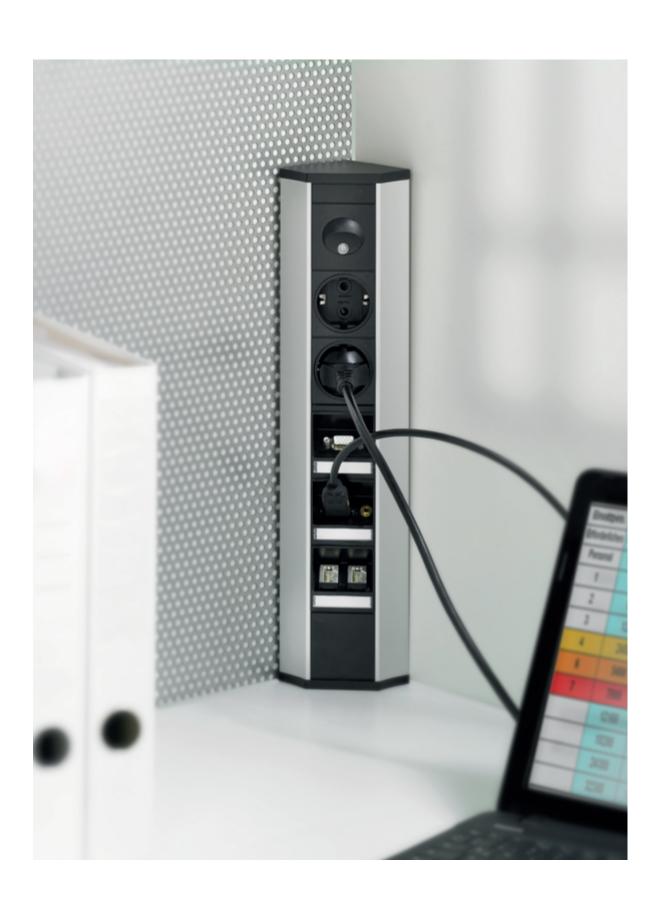

## **EVOline®** V-Dock

The EVOline V-Dock gives dead corners a benefit.

It can be installed horizontally or vertically and is variable in length. In addition, the supply cable is concealed using the space between the back of the profile and the wall corner.

Thanks to the V-Docks 45 degree alignment power and data cables are easy to connect.

| Profile      | Aluminium                       |
|--------------|---------------------------------|
| End Caps     | Plastics                        |
| Installation | Angle-Mounted (Angled profiles) |
| Configurable | yes                             |