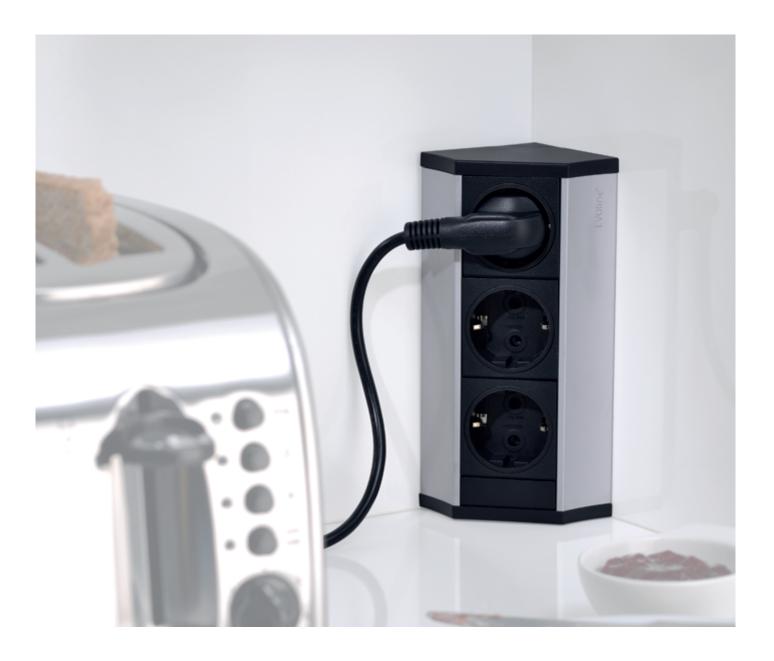

## **EVOline®** V-Dock

The EVOline V-Dock gives dead corners a benefit.

It can be installed horizontally or vertically and is variable in length. In addition, the supply cable is concealed using the space between the back of the profile and the wall corner.

Thanks to the V-Docks 45 degree alignment power and data cables are easy to connect.

| Profile      | Aluminium                       |
|--------------|---------------------------------|
| End Caps     | Plastics                        |
| Installation | Angle-Mounted (Angled profiles) |
| Configurable | yes                             |