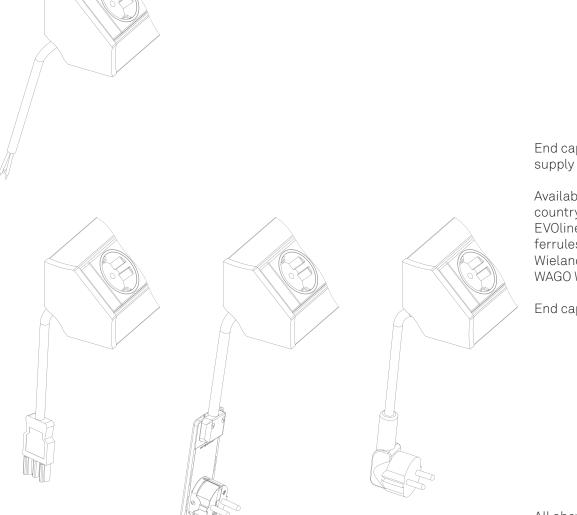

### Examples of power supply options:

End cap with power input and/or output connector.

End cap with fixed power supply cable.

Available with several country specific plugs, EVOline Plug, wire end ferrules, Wieland GST 18i3- or WAGO WINSTA Connector.

End cap colour: black

All above mentioned U-Dock end caps are available with or without mounting angles.