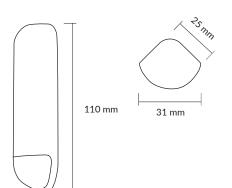

Recommended mounting

Detection angle

Dimensions 110x31x25 mm 0 to +35 °C, indoors Operating temperature 2.4 GHz mesh Radio Bluetooth®

<10 dBm

Radio range Approx. 10 m indoors.

Battery-powered products do not extend the range of Plejd mesh.