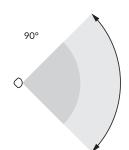

- Wide angle 90 field-of-view.
- Adjustable sensitivity control.

Recommended mounting

Detection angle

Dimensions 110x31x25 mm 0 to +35 °C, indoors Operating temperature 2.4 GHz mesh Radio Bluetooth®

<10 dBm

Radio range Approx. 10 m indoors.

Battery-powered products do not extend the range of Plejd mesh.