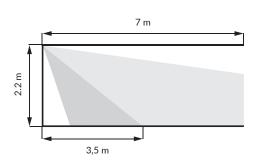

## Wireless motion sensor DRAFT

Our wireless sensor is used to automatically turn on and/or off lights based on presence. It has a detection range of up to 7 m and a built in battery with up to 10 year calculated battery lifespan.

## Technical data

Sensor PIR (Passive Infrared) Detection range\* Major motion: 7 m Minor motion: 3.5 m

\*Tested in accordance with IEC 63180

Battery life Approx. 10 years

(1xAA lithium battery included)

2.2 m +/- 10 cm

Recommended mounting

Detection angle

Dimensions 110x31x25 mm 0 to +35 °C, indoors Operating temperature 2.4 GHz mesh Radio Bluetooth®

<10 dBm

Radio range Approx. 10 m indoors.

Battery-powered products do not extend the range of Plejd mesh.