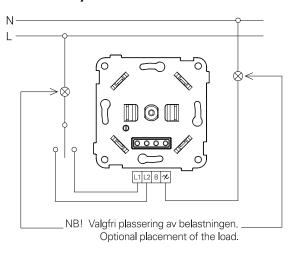

in the two way switch wiring system with normal two way switch wiring.

Min load depends on the type of light source or

the load to 10W.

Operating voltage:

Min. load depends on the type of light source or electronic converter. It may be necessary to increase the load to 10W.

Driftsspenning: 220-240V/AC~ 50Hz LED lampe: 5-250W Elektronisk trafo/halogen: 5-300W Halogenlampe 240V: 5-300W

LED light: 5-250W Electronic transformer /halogen: 5-300W Halogen Lamp 240V: 5-300W

Monteres i standard veggboks eller som påvegg. Kortslutningssikring. Overbelastningssikring. Mounts in the standard electrical box or surface mounting. Short-circuit protection. Over load protection. Lamp

Overtemperaturbeskyttelse. Elektronisk utkobling ved lampefeil.

breakdown protection.

#### **KOBLING / WIRING**





#### MÅL / MEASURES