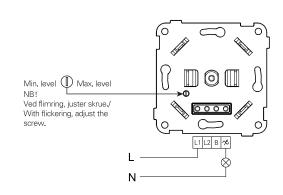

n the two way switch wiring system with normal two way switch wiring.

Min load depends on the type of light source or

the load to 10W.

Operating voltage:

Min. load depends on the type of light source or electronic converter. It may be necessary to increase the load to 10W.

Driftsspenning: 220-240V/AC~ 50Hz LED lampe: 5-250W Elektronisk trafo/halogen: 5-300W Halogenlampe 240V: 5-300W

LED light: 5-250W Electronic transformer /halogen: 5-300W Halogen Lamp 240V: 5-300W

Monteres i standard veggboks eller som påvegg. Kortslutningssikring. Overbelastningssikring. Mounts in the standard electrical box or surface mounting. Short-circuit protection. Over load protection. Lamp

Overtemperaturbeskyttelse. Elektronisk utkobling ved lampefeil.

breakdown protection.

#### **KOBLING / WIRING**





#### MÅL / MEASURES