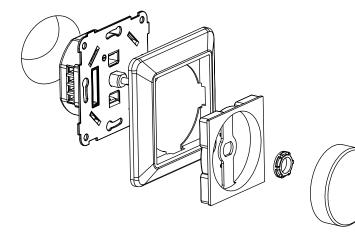

### **NAMRON LED DIMMER 250W 1-POL**

220-240V~, 50Hz

**® C ∈ IP 20**

220-240V/AC ~ 50Hz

Dette er en trykk/vri-dimmer. Dimmeren kan benyttes i endevendersystem med normal endevenderbryter. Min. last avhenger etter hvilken type lyskilde eller elektronisk omformer. Det kan være nødvendig å øke belastningen til 10W.

LED light: 5-250W Electronic transformer /halogen: 5-300W Halogen Lamp 240V: 5-300W

Monteres i standard veggboks eller som påvegg. Kortslutningssikring. Overbelastningssikring. Mounts in the standard electrical box or surface mounting. Short-circuit protection. Over load protection. Lamp