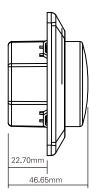

ng system with normal two way switch wiring.

Min load depends on the type of light source or

the load to 10W.

Operating voltage:

Min. load depends on the type of light source or electronic converter. It may be necessary to increase the load to 10W.

Driftsspenning: 220-240V/AC~ 50Hz LED lampe: 5-250W Elektronisk trafo/halogen: 5-300W Halogenlampe 240V: 5-300W

LED light: 5-250W Electronic transformer /halogen: 5-300W Halogen Lamp 240V: 5-300W

Monteres i standard veggboks eller som påvegg. Kortslutningssikring. Overbelastningssikring. Mounts in the standard electrical box or surface mounting. Short-circuit protection. Over load protection. Lamp

Overtemperaturbeskyttelse. Elektronisk utkobling ved lampefeil.

breakdown protection.

#### **KOBLING / WIRING**





#### MÅL / MEASURES