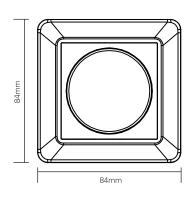

ring system with normal two way switch wiring.

Min load depends on the type of light source or

the load to 10W.

Operating voltage:

Min. load depends on the type of light source or electronic converter. It may be necessary to increase the load to 10W.

Driftsspenning: 220-240V/AC~ 50Hz LED lampe: 5-250W Elektronisk trafo/halogen: 5-300W Halogenlampe 240V: 5-300W

LED light: 5-250W Electronic transformer /halogen: 5-300W Halogen Lamp 240V: 5-300W

Monteres i standard veggboks eller som påvegg. Kortslutningssikring. Overbelastningssikring. Mounts in the standard electrical box or surface mounting. Short-circuit protection. Over load protection. Lamp

Overtemperaturbeskyttelse. Elektronisk utkobling ved lampefeil.

breakdown protection.

#### **KOBLING / WIRING**





#### MÅL / MEASURES