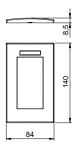

AR45, double, with labelling panel for vertical device installation



Front locking cover frame for Modul 45 devices, double, with labelling panel for vertical device installation, for locking in accessory mounting box 71GD13 or in mounting support 71MT2 45.

| Туре           | Colour            | Pack. | Weight      | Item No. |
|----------------|-------------------|-------|-------------|----------|
|                |                   | pcs   | kg/100 pcs. |          |
| AR45-BSF2 RW   | Pure white        | 1     | 2,260       | 6119362  |
| AR45-BSF2 SWGR | Black-grey        | 1     | 2,260       | 6119364  |
| AR45-BSF2 AL   | Aluminium painted | 1     | 2,260       | 6119366  |
|                |                   |       |             |          |

PC Polycarbonate

## Dimensions