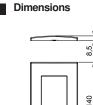

## **Technical data sheet** Modul 45® systems, device installation solutions for Rapid 80 and ISS



Item No.

## Cover frame AR45, double



Front locking cover frame for Modul 45 devices, single, without labelling panel for horizontal and vertical device installation, for locking in accessory mounting box 71GD13 or in mounting support 71MT2 45. Pack. Weight

Colour Туре

|              |                   | pcs | kg/100 pcs. |         |
|--------------|-------------------|-----|-------------|---------|
| AR45-F2 RW   | Pure white        | 1   | 2,320       | 6119342 |
| AR45-F2 SWGR | Black-grey        | 1   | 2,320       | 6119344 |
| AR45-F2 AL   | Aluminium painted | 1   | 2,320       | 6119346 |

PC Polycarbonate