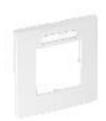

## Cover frame AR45, single, with labelling panel for vertical device installation

Front locking cover frame for Modul 45 devices, single, with labelling panel for vertical device installation, for locking in accessory mounting box 71GD8-2.