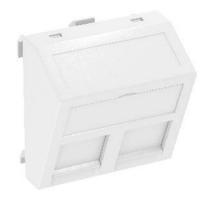

## Data technology support, 1 module, slanting outlet, type RM

The Type RM data technology support is suitable for accepting the following data connection modules: Types ASM-C5, ASM-C5 G, ASM-C6 and ASM-C6 G; R&M: Cat.5 and Cat.6 modules without support plate.

Data technology support with slanting outlet and locking slider to accept two data technology connection modules with RJ45 socket. The locking fastening is suitable for horizontal and vertical installation in the system environment. Type RM has a special module seat and is designed for indirect fastening of the data connection modules in the mounting opening.