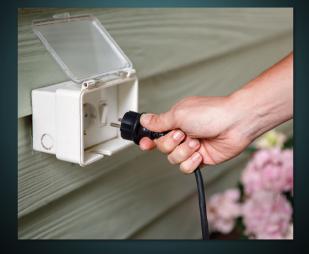

#### Made for outdoor use

Weatherproof and rated IP44, Philips Hue outdoor lights and accessories are made to withstand the elements without sacrificing aesthetics.

Philips Hue White and color ambiance Create the perfect ambiance in your outdoor space