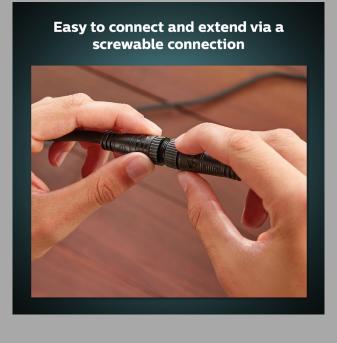

#### Made for outdoor use

Weatherproof and rated IP44, Philips Hue outdoor lights and accessories are made to withstand the elements without sacrificing aesthetics.

Philips Hue White and color ambiance Create the perfect ambiance in your outdoor space