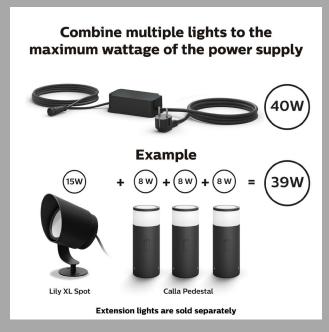

#### Product images with logos

For Danish retailers only

Download the images here: <u>https://we.tl/t-5ZQzuffxz</u>

Lily spike anthracite 3x8W SELV base kit EAN: 8718696167960

Calla Hue base unit pedestal Black 1x8W EAN: 8718696168011

Impress Hue EU pedestal black 2x8W - base unit EAN: 8718696171745