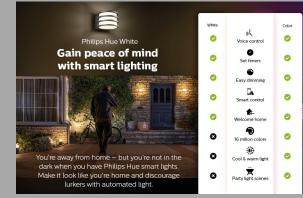

#### Made for outdoor use

Weatherproof and rated IP44, Philips Hue outdoor lights and accessories are made to withstand the elements without sacrificing aesthetics.

Philips Hue White and color ambiance Create the perfect ambiance in your outdoor space