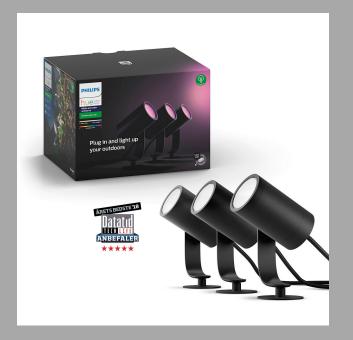

#### Product images with logos

For Danish retailers only

Download the images here: <u>https://we.tl/t-5ZQzuffxz</u>

Lily spike anthracite 3x8W SELV base kit EAN: 8718696167960

Calla Hue base unit pedestal Black 1x8W EAN: 8718696168011