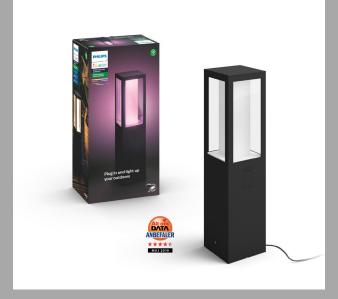

have-hoveddør.mp4



Short about why Jesper is using Hue File: Jesper kort.mp4



Jesper showing his favourites File: Jespers favoritter.mp4



About the terrace

**How to** File: Video 1 - How to.mp

April 2020

Outdoor 2020 - Nordic retailer playbook

### Videos

Global videos

Download the videos here: <u>https://we.tl/t-RoXcqYb2x1</u> (NB! Only in English)



How to install low volt https://www.youtube.com/watch?v=SC7BR9-PgIw Magic hours



Outdoor 2020 - Nordic retailer playbook

## Videos

Download the video here: https://we.tl/t-jeKR2Uk3Uz



#### Product images with logos

For Danish retailers only

Download the images here: <u>https://we.tl/t-5ZQzuffxz</u>



Lily spike anthracite 3x8W SELV base kit EAN: 8718696167960



Calla Hue base unit pedestal Black 1x8W EAN: 8718696168011



Impress Hue EU pedestal black 2x8W - base unit EAN: 8718696171745

#### Lifestyle images

Download the images here: <u>https://we.tl/t-b8YhiHaNZW</u>

## Lifestyle images Photoshoot from Jespers garden (Danish garden expert)

0

Download the images here: https://we.tl/t-Ecx6G4xZnS

#### Landing page

nspiration



Transform your backyard into a beautiful outdoor space with Philips Hue. Place outdoor light fixtures throughout your yard, using splashes of color or glowing tones to set the stage for an incredible outdoor event.





#### Made for outdoor use

Weatherproof and rated IP44, Philips Hue outdoor lights and accessories are made to withstand the elements without sacrificing aesthetics.





Philips Hue White and color ambiance Create the perfect ambiance in your outdoor space



#