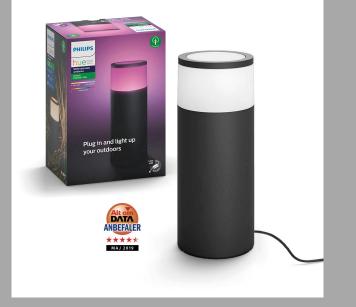

#### Product images with logos

For Danish retailers only

Download the images here: <u>https://we.tl/t-5ZQzuffxz</u>

Lily spike anthracite 3x8W SELV base kit EAN: 8718696167960

Calla Hue base unit pedestal Black 1x8W EAN: 8718696168011