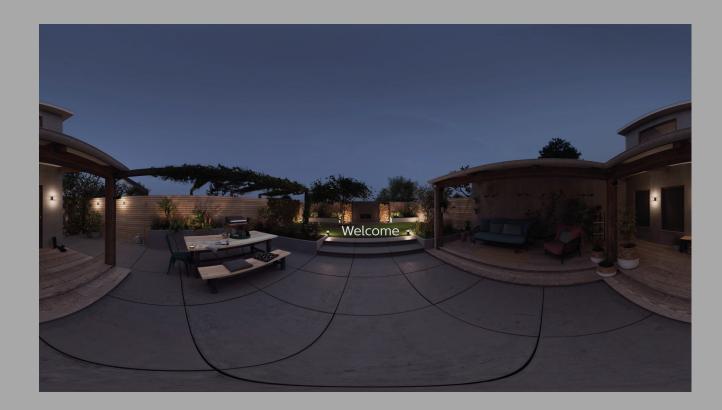

#### Landing page

nspiration

Transform your backyard into a beautiful outdoor space with Philips Hue. Place outdoor light fixtures throughout your yard, using splashes of color or glowing tones to set the stage for an incredible outdoor event.

#### Landing page

Inspiration